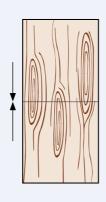

### AkusTec – the 2.5 mm-thick cushion

Peace and relaxation are key elements in the quality of life: the innovative and compact AkusTec mat provides considerable sound insulation. Not only the sound that is generated in the room itself (footfall sound), but also noise that can be heard in the room below (impact sound).

#### The unsurpassed 3-stage effect of AkusTec

- 1. Footfall sound is noticeably reduced
- 2. The sound becomes deeper and so easier on the ear
- 3. Echoes and walking vibrations are suppressed

The AkusTec mat is a 2.5 mm-thick fibre layer (see illustration), which is finished by a special paper. This combination is applied together directly to the underside of each individual plank. The effect: a clearly audible difference and so a low-noise, pleasant feeling of home comfort.