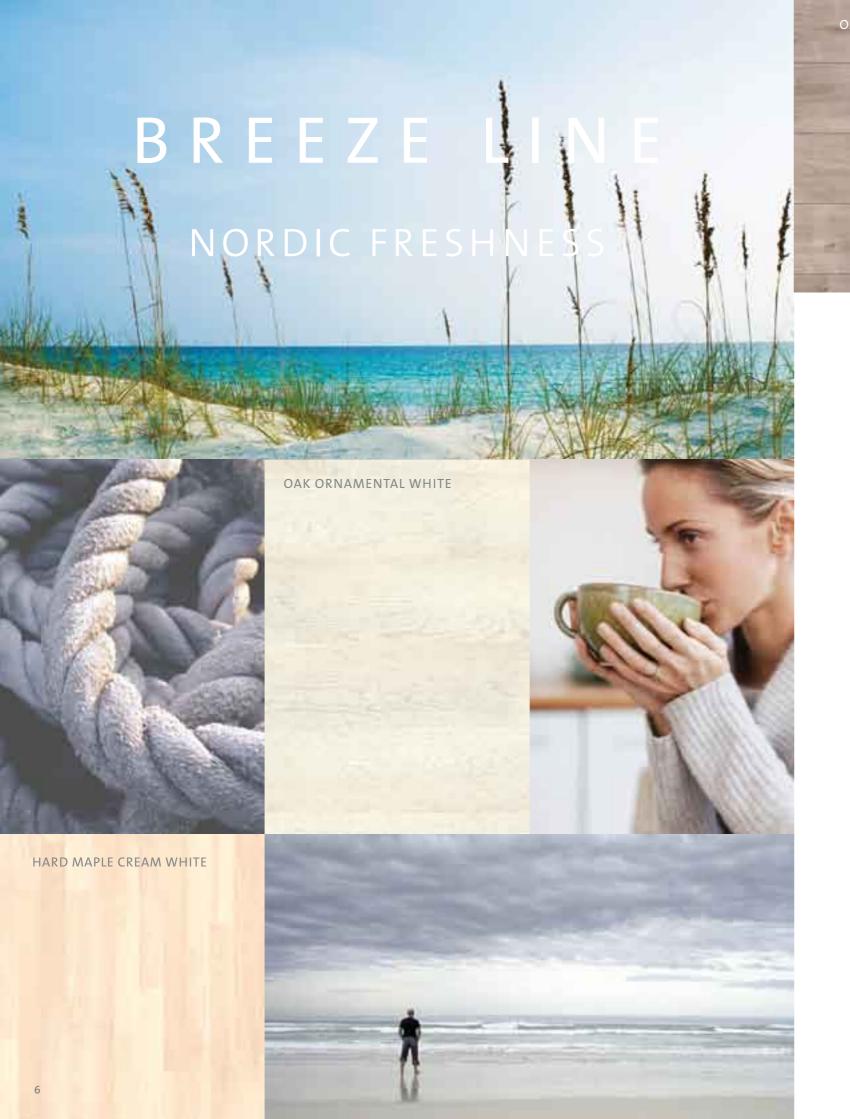

#### Products and properties 70 – 83

ENDLESS HORIZON, BITING FRESH SEA
AIR, VAST EXPANSES, CLEAR PEACE AND
RELAXATION IN THE MILD LIGHT OF A
NORDIC SUN

The landscape of Scandinavia is calm and peaceful and yet also conveys a joie de vivre that forces its way through the long winter nights: rooms bathed in light, gentle, bright pastel shades, sky blue and white and soft shapes all characterise this attitude

to life. Straightforward and honest, timeless, uncomplicated and practical, the Nordic style radiates its refreshing lightness. Anyone who chooses these furnishings is searching for quiet and peace, wants to recharge his batteries and is balanced and playful. The bright, relatively cool colour shades of the BREEZE LINE — the decors hint quite naturally at the Nordic white-grey-blue scale and make their own particular statements in this typical ambience.

CLARITY
PEACE
EXPANSIVENESS
BALANCE

OAK ORNAMENTAL WHITE\*
Plank | decor 1317

PINE OLD WHITE\* 2-strip | decor 1174

OAK ARCTIC WHITE\*
Plank | decor 1300

HARD MAPLE CREAM WHITE\* 3-strip | decor 1307

OAK GREY\* Plank | decor 1335