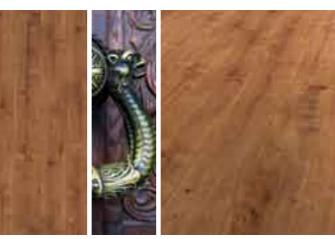

OAK TUNDRA BROWN\*
Plank | decor 1302

\*Wood reproduction, non-binding colour illustration

CLOSENESS TO NATURE, SIMPLE COUNTRY
LIFE, FRESH AIR, SUN, YOUR OWN GARDEN, A CHEERFUL BUNCH OF MEADOW
FLOWERS

The mood of "natural vitality" is, in the truest sense of the phrase, down to earth and original. The straightforward, practical "country-cottage" style, gentle natural colours, but also accents with rich, warm signal colours — carmine red or fresh green — characterise this world. Whether plain or