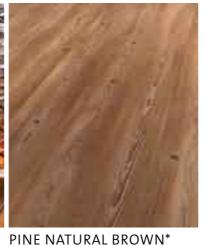

OAK TUNDRA BROWN\*
Plank | decor 1302

\*Wood reproduction, non-binding colour illustration

CLOSENESS TO NATURE, SIMPLE COUNTRY
LIFE, FRESH AIR, SUN, YOUR OWN GARDEN, A CHEERFUL BUNCH OF MEADOW
FLOWERS

The mood of "natural vitality" is, in the truest sense of the phrase, down to earth and original. The straightforward, practical "country-cottage" style, gentle natural colours, but also accents with rich, warm signal colours — carmine red or fresh green — characterise this world. Whether plain or