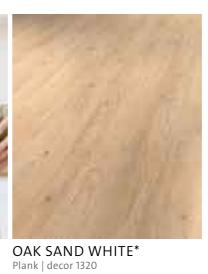

### NORDIC FRESHNESS

| Product<br>designation     | Model       | Surface              | Gloss      | Thickness<br>(mm) | Thickness incl.<br>AkusTec (mm) | Length<br>(mm) | Width<br>(mm) |
|----------------------------|-------------|----------------------|------------|-------------------|---------------------------------|----------------|---------------|
| Oak<br>ornamental<br>white | Plank floor | Grained              | Silk matt  | 8                 | 10.5                            | 1285           | 192           |
| Pine<br>old white          | 2-strip     | Smooth               | Matt       | 8                 | 10.5                            | 1285           | 192           |
| <br>Oak<br>arctic white    | Plank floor | Grained              | Silk matt  | 7                 | 9.5                             | 1285           | 192           |
| <br>Oak<br>arctic white    | Plank floor | Grained              | Silk gloss | 12                | -                               | 1285           | 192           |
| Hard maple<br>cream white  | 3-strip     | Smooth               | Matt       | 8                 | 10.5                            | 1285           | 192           |
| Hard maple<br>cream white  | 3-strip     | Grained              | Silk gloss | 12                | -                               | 1285           | 192           |
| Oak<br>sand white          | Plank floor | Register<br>embossed | Silk matt  | 8                 | 10.5                            | 1285           | 192           |
| Oak<br>sand white          | Plank floor | Grained              | Silk gloss | 12                | -                               | 1285           | 192           |
| Oak<br>grey white          | Plank floor | Register<br>embossed | Silk matt  | 8                 | -                               | 1285           | 123           |
| Oak<br>grey white          | Plank floor | Register<br>embossed | Silk matt  | 8                 | 10.5                            | 1285           | 192           |
| Oak<br>grey                | Plank floor | Smooth               | Matt       | 8                 | -                               | 1285           | 192           |
| <br>Oak<br>tundra brown    | Plank floor | Grained              | Silk matt  | 7                 | 9.5                             | 1285           | 192           |