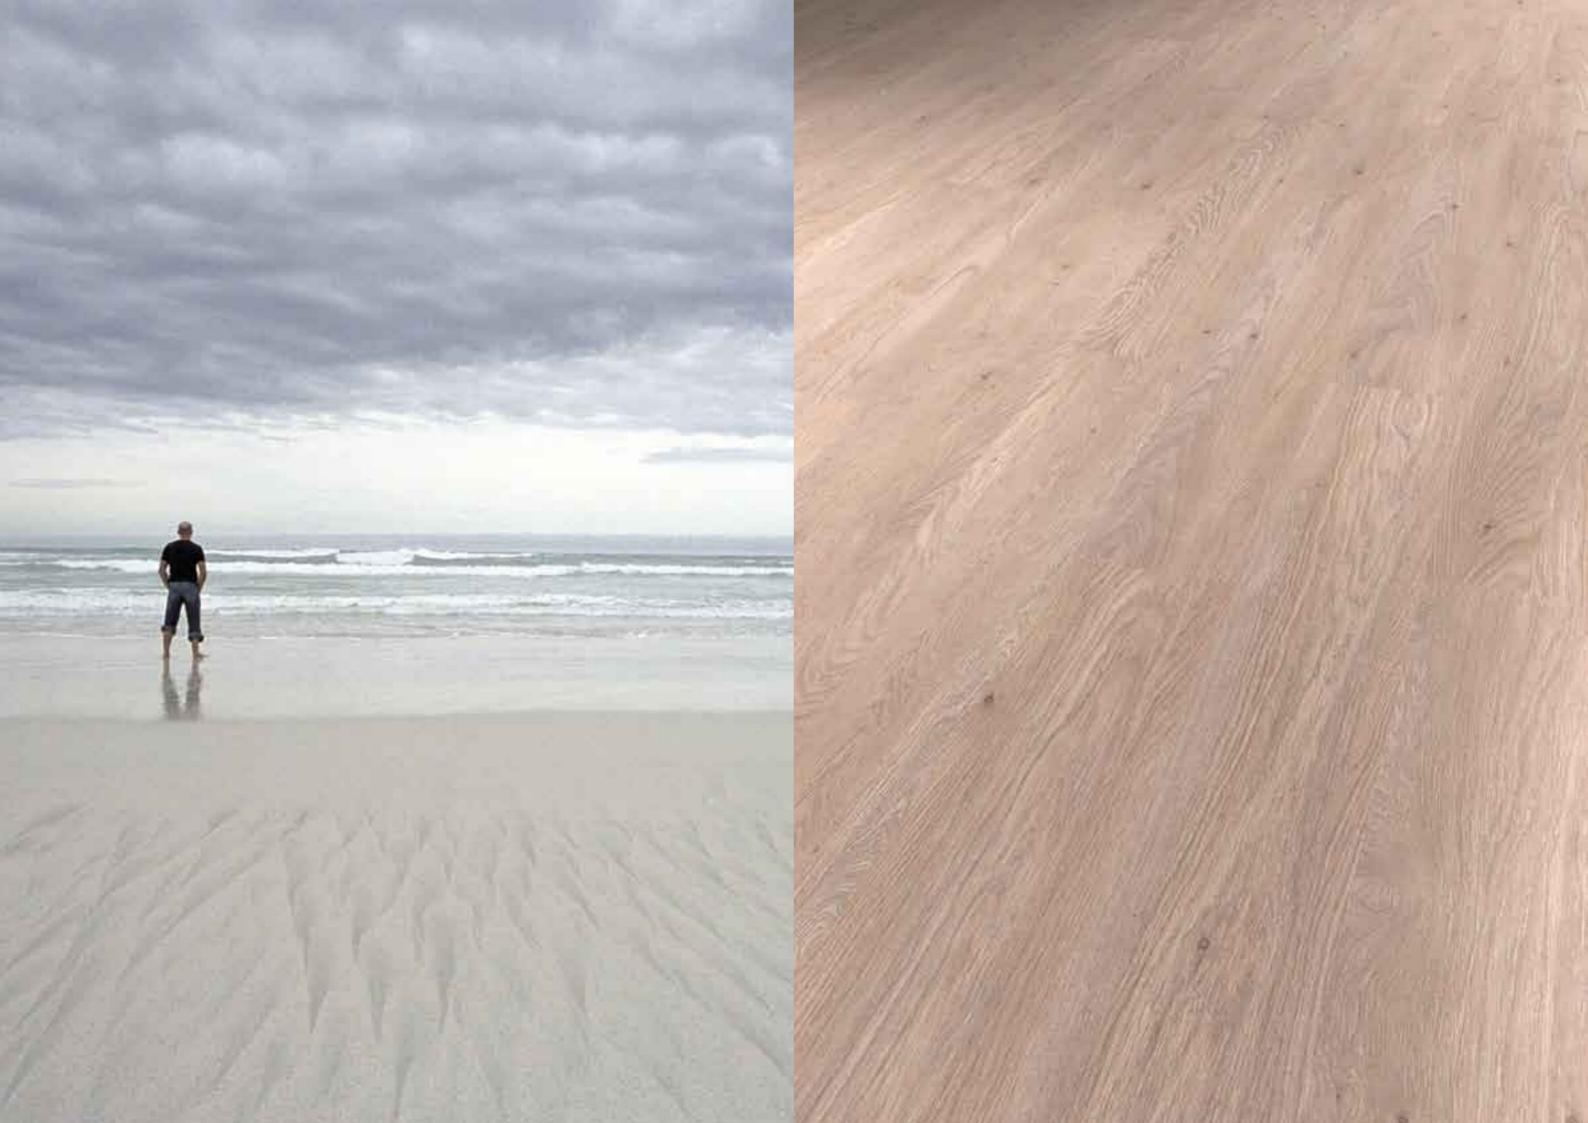

#### Products and properties 70 – 83

ENDLESS HORIZON, BITING FRESH SEA
AIR, VAST EXPANSES, CLEAR PEACE AND
RELAXATION IN THE MILD LIGHT OF A
NORDIC SUN

The landscape of Scandinavia is calm and peaceful and yet also conveys a joie de vivre that forces its way through the long winter nights: rooms bathed in light, gentle, bright pastel shades, sky blue and white and soft shapes all characterise this attitude

to life. Straightforward and honest, timeless, uncomplicated and practical, the Nordic style radiates its refreshing lightness. Anyone who chooses these furnishings is searching for quiet and peace, wants to recharge his batteries and is balanced and playful. The bright, relatively cool colour shades of the BREEZE LINE — the decors hint quite naturally at the Nordic white-grey-blue scale and make their own particular statements in this typical ambience.