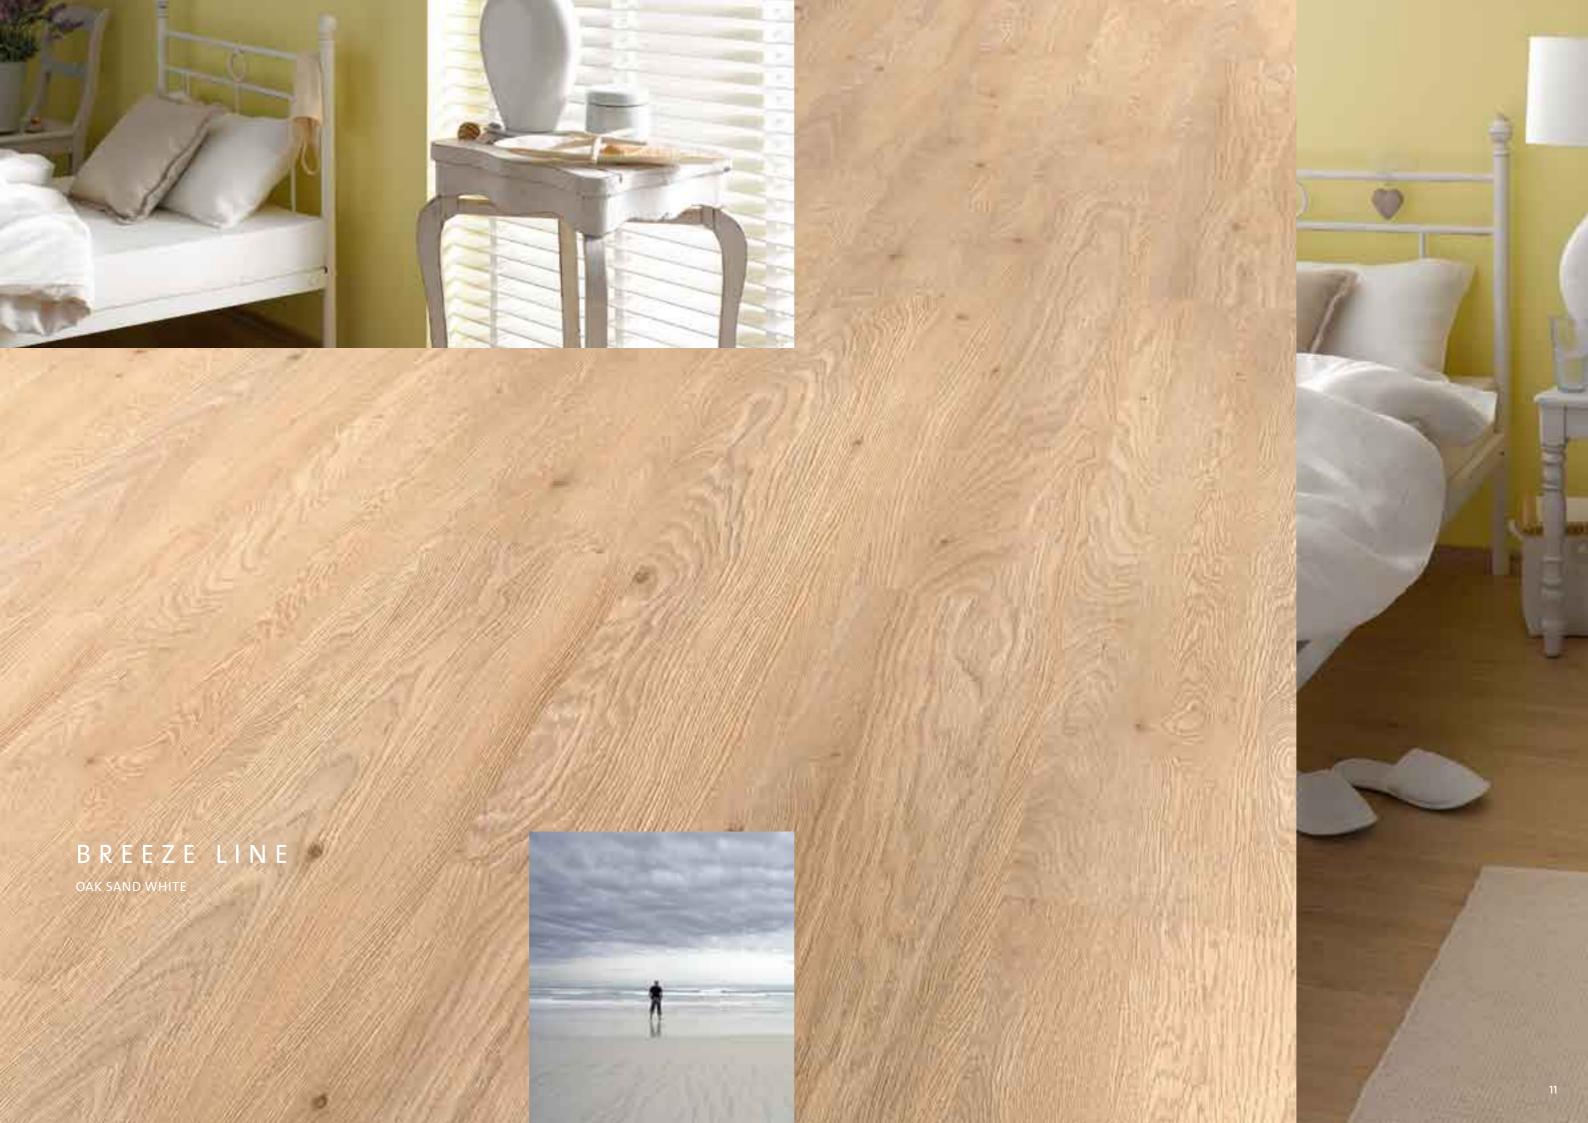

OAK TUNDRA BROWN\*
Plank | decor 1302

\*Wood reproduction, non-binding colour illustration

CLOSENESS TO NATURE, SIMPLE COUNTRY
LIFE, FRESH AIR, SUN, YOUR OWN GARDEN, A CHEERFUL BUNCH OF MEADOW
FLOWERS

The mood of "natural vitality" is, in the truest sense of the phrase, down to earth and original. The straightforward, practical "country-cottage" style, gentle natural colours, but also accents with rich, warm signal colours — carmine red or fresh green — characterise this world. Whether plain or