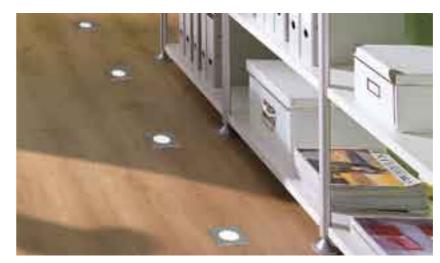

# LED floor lights – a discreet statement

See your floor in a new light. A lighting system integrated into the floor brings out the best in any room with a unique lighting ambience. LED floor lights from ter Hürne will help your rooms to make such special statements.

Genuine highlights for every floor.

The installation of flat LED lights with surfaces made of safety glass allows you to position the lights anywhere in the room. The shock-resistant lights – either round or square – are cased in equally attractive stainless-steel housings and can easily withstand even heavy loads. The current consumption is extremely low and economical at 1.2 Watt

The colour interplay of the round lights can be selected using the various different films. They can be exchanged as you wish.

Incidentally, the LED lights are suitable for use with all floor products from ter Hürne.