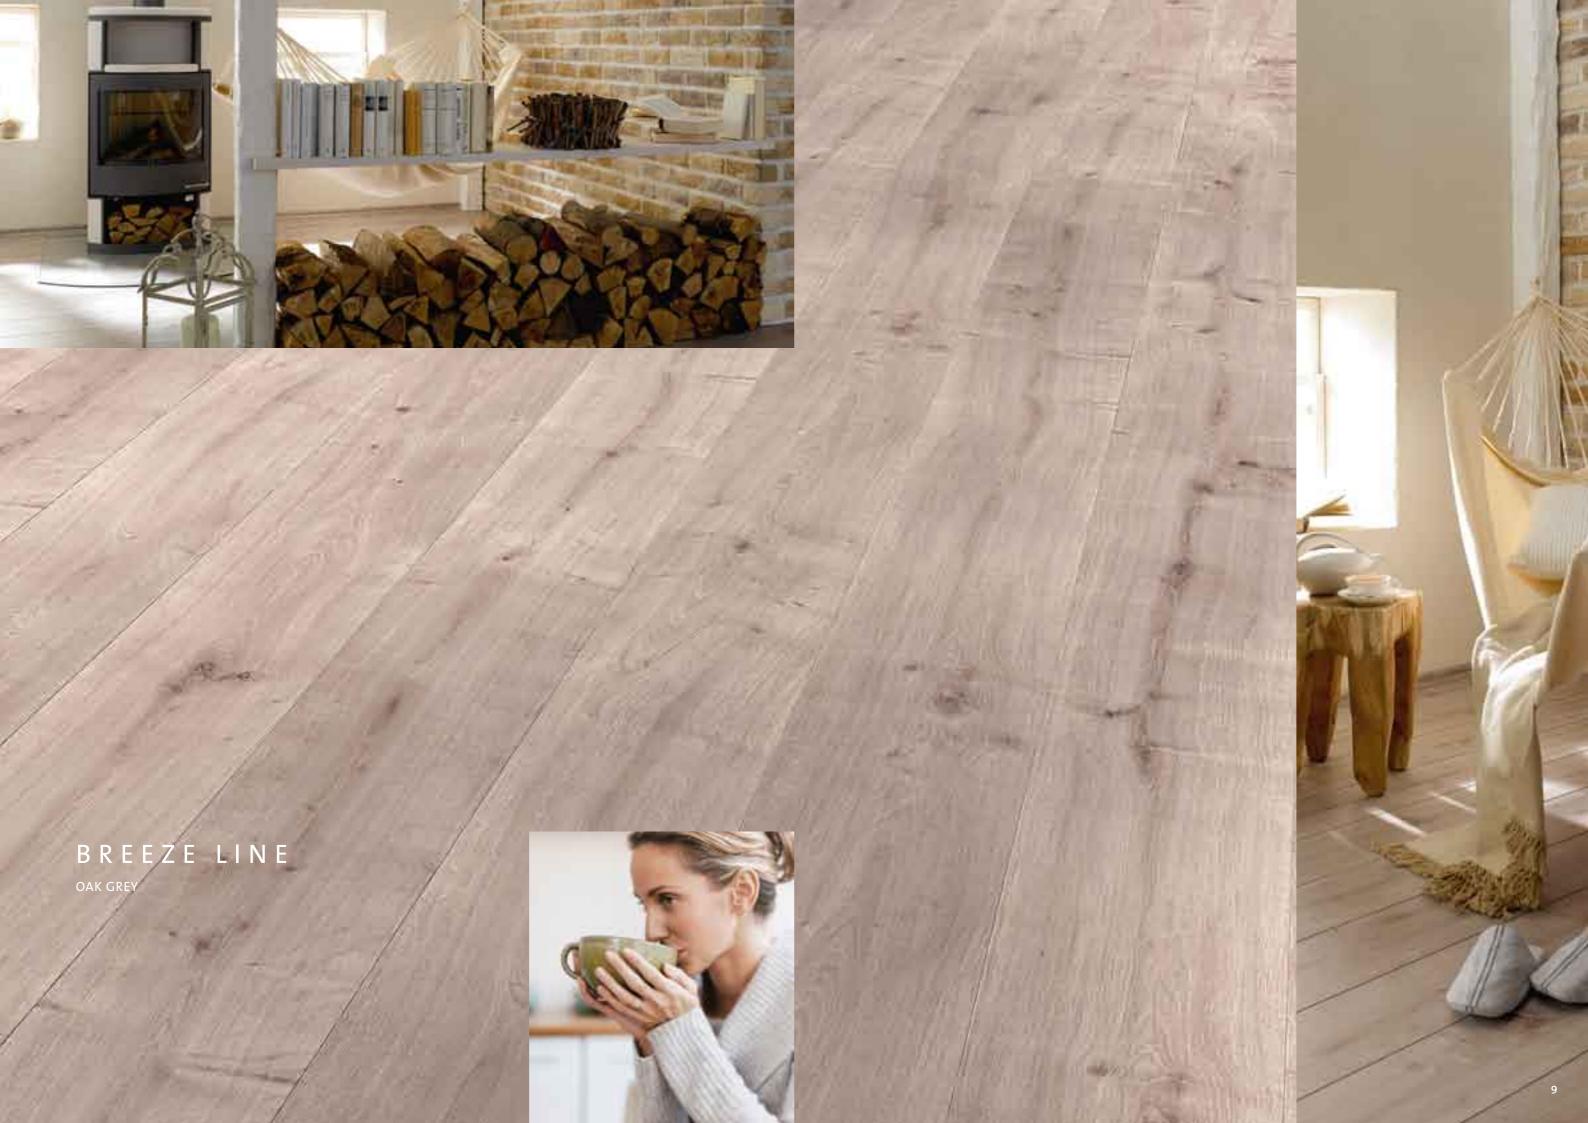

#### Products and properties 70 – 83

ENDLESS HORIZON, BITING FRESH SEA
AIR, VAST EXPANSES, CLEAR PEACE AND
RELAXATION IN THE MILD LIGHT OF A
NORDIC SUN

The landscape of Scandinavia is calm and peaceful and yet also conveys a joie de vivre that forces its way through the long winter nights: rooms bathed in light, gentle, bright pastel shades, sky blue and white and soft shapes all characterise this attitude

to life. Straightforward and honest, timeless, uncomplicated and practical, the Nordic style radiates its refreshing lightness. Anyone who chooses these furnishings is searching for quiet and peace, wants to recharge his batteries and is balanced and playful. The bright, relatively cool colour shades of the BREEZE LINE — the decors hint quite naturally at the Nordic white-grey-blue scale and make their own particular statements in this typical ambience.

CLARITY
PEACE
EXPANSIVENESS
BALANCE

OAK ORNAMENTAL WHITE\*
Plank | decor 1317

PINE OLD WHITE\* 2-strip | decor 1174

OAK ARCTIC WHITE\*
Plank | decor 1300

HARD MAPLE CREAM WHITE\* 3-strip | decor 1307

OAK GREY\* Plank | decor 1335