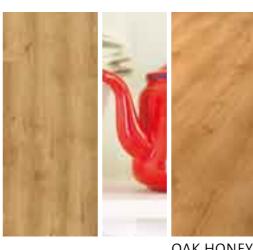

| VIIAIIIY |  |
|----------|--|

| A CONTRACTOR OF THE RESIDENCE OF THE PARTY O |                             |             |                      |            |                   |                                 |                |               |
|--------------------------------------------------------------------------------------------------------------------------------------------------------------------------------------------------------------------------------------------------------------------------------------------------------------------------------------------------------------------------------------------------------------------------------------------------------------------------------------------------------------------------------------------------------------------------------------------------------------------------------------------------------------------------------------------------------------------------------------------------------------------------------------------------------------------------------------------------------------------------------------------------------------------------------------------------------------------------------------------------------------------------------------------------------------------------------------------------------------------------------------------------------------------------------------------------------------------------------------------------------------------------------------------------------------------------------------------------------------------------------------------------------------------------------------------------------------------------------------------------------------------------------------------------------------------------------------------------------------------------------------------------------------------------------------------------------------------------------------------------------------------------------------------------------------------------------------------------------------------------------------------------------------------------------------------------------------------------------------------------------------------------------------------------------------------------------------------------------------------------------|-----------------------------|-------------|----------------------|------------|-------------------|---------------------------------|----------------|---------------|
|                                                                                                                                                                                                                                                                                                                                                                                                                                                                                                                                                                                                                                                                                                                                                                                                                                                                                                                                                                                                                                                                                                                                                                                                                                                                                                                                                                                                                                                                                                                                                                                                                                                                                                                                                                                                                                                                                                                                                                                                                                                                                                                                | Product<br>designation      | Model       | Surface              | Gloss      | Thickness<br>(mm) | Thickness incl.<br>AkusTec (mm) | Length<br>(mm) | Width<br>(mm) |
|                                                                                                                                                                                                                                                                                                                                                                                                                                                                                                                                                                                                                                                                                                                                                                                                                                                                                                                                                                                                                                                                                                                                                                                                                                                                                                                                                                                                                                                                                                                                                                                                                                                                                                                                                                                                                                                                                                                                                                                                                                                                                                                                | Granite<br>ivory            | Stone       | Structured           | Matt       | 8                 | -                               | 1276           | 327           |
|                                                                                                                                                                                                                                                                                                                                                                                                                                                                                                                                                                                                                                                                                                                                                                                                                                                                                                                                                                                                                                                                                                                                                                                                                                                                                                                                                                                                                                                                                                                                                                                                                                                                                                                                                                                                                                                                                                                                                                                                                                                                                                                                | Hard maple sand beige       | 3-strip     | Grained              | Silk matt  | 7                 | 9.5                             | 1285           | 192           |
|                                                                                                                                                                                                                                                                                                                                                                                                                                                                                                                                                                                                                                                                                                                                                                                                                                                                                                                                                                                                                                                                                                                                                                                                                                                                                                                                                                                                                                                                                                                                                                                                                                                                                                                                                                                                                                                                                                                                                                                                                                                                                                                                | Hard maple<br>powder beige  | Plank floor | Grained              | Silk matt  | 8                 | -                               | 1285           | 123           |
|                                                                                                                                                                                                                                                                                                                                                                                                                                                                                                                                                                                                                                                                                                                                                                                                                                                                                                                                                                                                                                                                                                                                                                                                                                                                                                                                                                                                                                                                                                                                                                                                                                                                                                                                                                                                                                                                                                                                                                                                                                                                                                                                | Hard maple<br>powder beige  | Plank floor | Grained              | Silk matt  | 8                 | 10.5                            | 1285           | 192           |
|                                                                                                                                                                                                                                                                                                                                                                                                                                                                                                                                                                                                                                                                                                                                                                                                                                                                                                                                                                                                                                                                                                                                                                                                                                                                                                                                                                                                                                                                                                                                                                                                                                                                                                                                                                                                                                                                                                                                                                                                                                                                                                                                | Hard maple<br>apricot beige | 2-strip     | Grained              | Silk matt  | 7                 | 9.5                             | 1285           | 192           |
|                                                                                                                                                                                                                                                                                                                                                                                                                                                                                                                                                                                                                                                                                                                                                                                                                                                                                                                                                                                                                                                                                                                                                                                                                                                                                                                                                                                                                                                                                                                                                                                                                                                                                                                                                                                                                                                                                                                                                                                                                                                                                                                                | Pine<br>cream beige         | Plank floor | Register<br>embossed | Silk matt  | 8                 | -                               | 1285           | 192           |
|                                                                                                                                                                                                                                                                                                                                                                                                                                                                                                                                                                                                                                                                                                                                                                                                                                                                                                                                                                                                                                                                                                                                                                                                                                                                                                                                                                                                                                                                                                                                                                                                                                                                                                                                                                                                                                                                                                                                                                                                                                                                                                                                | Beech<br>rosé beige         | 3-strip     | Grained              | Silk matt  | 7                 | 9.5                             | 1285           | 192           |
|                                                                                                                                                                                                                                                                                                                                                                                                                                                                                                                                                                                                                                                                                                                                                                                                                                                                                                                                                                                                                                                                                                                                                                                                                                                                                                                                                                                                                                                                                                                                                                                                                                                                                                                                                                                                                                                                                                                                                                                                                                                                                                                                | Beech<br>rosé beige         | 3-strip     | Grained              | Silk matt  | 8                 | 10.5                            | 1285           | 192           |
|                                                                                                                                                                                                                                                                                                                                                                                                                                                                                                                                                                                                                                                                                                                                                                                                                                                                                                                                                                                                                                                                                                                                                                                                                                                                                                                                                                                                                                                                                                                                                                                                                                                                                                                                                                                                                                                                                                                                                                                                                                                                                                                                | Beech<br>brown beige        | 3-strip     | Smooth               | Matt       | 8                 | 10.5                            | 1285           | 192           |
|                                                                                                                                                                                                                                                                                                                                                                                                                                                                                                                                                                                                                                                                                                                                                                                                                                                                                                                                                                                                                                                                                                                                                                                                                                                                                                                                                                                                                                                                                                                                                                                                                                                                                                                                                                                                                                                                                                                                                                                                                                                                                                                                | Beech<br>brown beige        | 3-strip     | Grained              | Silk gloss | 12                | -                               | 1285           | 192           |
|                                                                                                                                                                                                                                                                                                                                                                                                                                                                                                                                                                                                                                                                                                                                                                                                                                                                                                                                                                                                                                                                                                                                                                                                                                                                                                                                                                                                                                                                                                                                                                                                                                                                                                                                                                                                                                                                                                                                                                                                                                                                                                                                | Oak<br>sierra brown         | 3-strip     | Smooth               | Matt       | 8                 | 10.5                            | 1285           | 192           |
|                                                                                                                                                                                                                                                                                                                                                                                                                                                                                                                                                                                                                                                                                                                                                                                                                                                                                                                                                                                                                                                                                                                                                                                                                                                                                                                                                                                                                                                                                                                                                                                                                                                                                                                                                                                                                                                                                                                                                                                                                                                                                                                                | Oak<br>sierra brown         | 3-strip     | Grained              | Silk gloss | 12                | -                               | 1285           | 192           |
|                                                                                                                                                                                                                                                                                                                                                                                                                                                                                                                                                                                                                                                                                                                                                                                                                                                                                                                                                                                                                                                                                                                                                                                                                                                                                                                                                                                                                                                                                                                                                                                                                                                                                                                                                                                                                                                                                                                                                                                                                                                                                                                                | Oak<br>light brown          | 3-strip     | Grained              | Silk matt  | 7                 | 9.5                             | 1285           | 192           |
|                                                                                                                                                                                                                                                                                                                                                                                                                                                                                                                                                                                                                                                                                                                                                                                                                                                                                                                                                                                                                                                                                                                                                                                                                                                                                                                                                                                                                                                                                                                                                                                                                                                                                                                                                                                                                                                                                                                                                                                                                                                                                                                                | Oak<br>honey yellow         | Plank floor | Grained              | Silk matt  | 7                 | 9.5                             | 1285           | 192           |
|                                                                                                                                                                                                                                                                                                                                                                                                                                                                                                                                                                                                                                                                                                                                                                                                                                                                                                                                                                                                                                                                                                                                                                                                                                                                                                                                                                                                                                                                                                                                                                                                                                                                                                                                                                                                                                                                                                                                                                                                                                                                                                                                | Oak<br>sapwood beige        | 3-strip     | Grained              | Silk matt  | 8                 | 10.5                            | 1285           | 192           |
| - W.                                                                                                                                                                                                                                                                                                                                                                                                                                                                                                                                                                                                                                                                                                                                                                                                                                                                                                                                                                                                                                                                                                                                                                                                                                                                                                                                                                                                                                                                                                                                                                                                                                                                                                                                                                                                                                                                                                                                                                                                                                                                                                                           | Oak<br>pale brown           | Plank floor | Smooth               | Matt       | 8                 | -                               | 1276           | 327           |
|                                                                                                                                                                                                                                                                                                                                                                                                                                                                                                                                                                                                                                                                                                                                                                                                                                                                                                                                                                                                                                                                                                                                                                                                                                                                                                                                                                                                                                                                                                                                                                                                                                                                                                                                                                                                                                                                                                                                                                                                                                                                                                                                | Oak<br>ochre brown          | Plank floor | Register<br>embossed | Silk matt  | 8                 | -                               | 1285           | 123           |
|                                                                                                                                                                                                                                                                                                                                                                                                                                                                                                                                                                                                                                                                                                                                                                                                                                                                                                                                                                                                                                                                                                                                                                                                                                                                                                                                                                                                                                                                                                                                                                                                                                                                                                                                                                                                                                                                                                                                                                                                                                                                                                                                | Oak<br>ochre brown          | Plank floor | Register<br>embossed | Silk matt  | 8                 | 10.5                            | 1285           | 192           |
| A STATE OF THE REAL PROPERTY.                                                                                                                                                                                                                                                                                                                                                                                                                                                                                                                                                                                                                                                                                                                                                                                                                                                                                                                                                                                                                                                                                                                                                                                                                                                                                                                                                                                                                                                                                                                                                                                                                                                                                                                                                                                                                                                                                                                                                                                                                                                                                                  |                             | 77 4 7 7 7  |                      |            |                   |                                 |                |               |