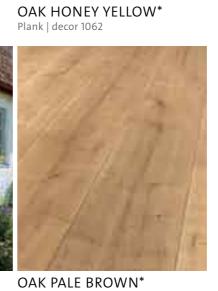

| VIIAIIIY |  |
|----------|--|

| A CONTRACTOR OF THE RESIDENCE OF THE PARTY O |                             |             |                      |            |                   |                                 |                |               |
|--------------------------------------------------------------------------------------------------------------------------------------------------------------------------------------------------------------------------------------------------------------------------------------------------------------------------------------------------------------------------------------------------------------------------------------------------------------------------------------------------------------------------------------------------------------------------------------------------------------------------------------------------------------------------------------------------------------------------------------------------------------------------------------------------------------------------------------------------------------------------------------------------------------------------------------------------------------------------------------------------------------------------------------------------------------------------------------------------------------------------------------------------------------------------------------------------------------------------------------------------------------------------------------------------------------------------------------------------------------------------------------------------------------------------------------------------------------------------------------------------------------------------------------------------------------------------------------------------------------------------------------------------------------------------------------------------------------------------------------------------------------------------------------------------------------------------------------------------------------------------------------------------------------------------------------------------------------------------------------------------------------------------------------------------------------------------------------------------------------------------------|-----------------------------|-------------|----------------------|------------|-------------------|---------------------------------|----------------|---------------|
|                                                                                                                                                                                                                                                                                                                                                                                                                                                                                                                                                                                                                                                                                                                                                                                                                                                                                                                                                                                                                                                                                                                                                                                                                                                                                                                                                                                                                                                                                                                                                                                                                                                                                                                                                                                                                                                                                                                                                                                                                                                                                                                                | Product<br>designation      | Model       | Surface              | Gloss      | Thickness<br>(mm) | Thickness incl.<br>AkusTec (mm) | Length<br>(mm) | Width<br>(mm) |
|                                                                                                                                                                                                                                                                                                                                                                                                                                                                                                                                                                                                                                                                                                                                                                                                                                                                                                                                                                                                                                                                                                                                                                                                                                                                                                                                                                                                                                                                                                                                                                                                                                                                                                                                                                                                                                                                                                                                                                                                                                                                                                                                | Granite<br>ivory            | Stone       | Structured           | Matt       | 8                 | -                               | 1276           | 327           |
|                                                                                                                                                                                                                                                                                                                                                                                                                                                                                                                                                                                                                                                                                                                                                                                                                                                                                                                                                                                                                                                                                                                                                                                                                                                                                                                                                                                                                                                                                                                                                                                                                                                                                                                                                                                                                                                                                                                                                                                                                                                                                                                                | Hard maple sand beige       | 3-strip     | Grained              | Silk matt  | 7                 | 9.5                             | 1285           | 192           |
|                                                                                                                                                                                                                                                                                                                                                                                                                                                                                                                                                                                                                                                                                                                                                                                                                                                                                                                                                                                                                                                                                                                                                                                                                                                                                                                                                                                                                                                                                                                                                                                                                                                                                                                                                                                                                                                                                                                                                                                                                                                                                                                                | Hard maple<br>powder beige  | Plank floor | Grained              | Silk matt  | 8                 | -                               | 1285           | 123           |
|                                                                                                                                                                                                                                                                                                                                                                                                                                                                                                                                                                                                                                                                                                                                                                                                                                                                                                                                                                                                                                                                                                                                                                                                                                                                                                                                                                                                                                                                                                                                                                                                                                                                                                                                                                                                                                                                                                                                                                                                                                                                                                                                | Hard maple<br>powder beige  | Plank floor | Grained              | Silk matt  | 8                 | 10.5                            | 1285           | 192           |
|                                                                                                                                                                                                                                                                                                                                                                                                                                                                                                                                                                                                                                                                                                                                                                                                                                                                                                                                                                                                                                                                                                                                                                                                                                                                                                                                                                                                                                                                                                                                                                                                                                                                                                                                                                                                                                                                                                                                                                                                                                                                                                                                | Hard maple<br>apricot beige | 2-strip     | Grained              | Silk matt  | 7                 | 9.5                             | 1285           | 192           |
|                                                                                                                                                                                                                                                                                                                                                                                                                                                                                                                                                                                                                                                                                                                                                                                                                                                                                                                                                                                                                                                                                                                                                                                                                                                                                                                                                                                                                                                                                                                                                                                                                                                                                                                                                                                                                                                                                                                                                                                                                                                                                                                                | Pine<br>cream beige         | Plank floor | Register<br>embossed | Silk matt  | 8                 | -                               | 1285           | 192           |
|                                                                                                                                                                                                                                                                                                                                                                                                                                                                                                                                                                                                                                                                                                                                                                                                                                                                                                                                                                                                                                                                                                                                                                                                                                                                                                                                                                                                                                                                                                                                                                                                                                                                                                                                                                                                                                                                                                                                                                                                                                                                                                                                | Beech<br>rosé beige         | 3-strip     | Grained              | Silk matt  | 7                 | 9.5                             | 1285           | 192           |
|                                                                                                                                                                                                                                                                                                                                                                                                                                                                                                                                                                                                                                                                                                                                                                                                                                                                                                                                                                                                                                                                                                                                                                                                                                                                                                                                                                                                                                                                                                                                                                                                                                                                                                                                                                                                                                                                                                                                                                                                                                                                                                                                | Beech<br>rosé beige         | 3-strip     | Grained              | Silk matt  | 8                 | 10.5                            | 1285           | 192           |
|                                                                                                                                                                                                                                                                                                                                                                                                                                                                                                                                                                                                                                                                                                                                                                                                                                                                                                                                                                                                                                                                                                                                                                                                                                                                                                                                                                                                                                                                                                                                                                                                                                                                                                                                                                                                                                                                                                                                                                                                                                                                                                                                | Beech<br>brown beige        | 3-strip     | Smooth               | Matt       | 8                 | 10.5                            | 1285           | 192           |
|                                                                                                                                                                                                                                                                                                                                                                                                                                                                                                                                                                                                                                                                                                                                                                                                                                                                                                                                                                                                                                                                                                                                                                                                                                                                                                                                                                                                                                                                                                                                                                                                                                                                                                                                                                                                                                                                                                                                                                                                                                                                                                                                | Beech<br>brown beige        | 3-strip     | Grained              | Silk gloss | 12                | -                               | 1285           | 192           |
|                                                                                                                                                                                                                                                                                                                                                                                                                                                                                                                                                                                                                                                                                                                                                                                                                                                                                                                                                                                                                                                                                                                                                                                                                                                                                                                                                                                                                                                                                                                                                                                                                                                                                                                                                                                                                                                                                                                                                                                                                                                                                                                                | Oak<br>sierra brown         | 3-strip     | Smooth               | Matt       | 8                 | 10.5                            | 1285           | 192           |
|                                                                                                                                                                                                                                                                                                                                                                                                                                                                                                                                                                                                                                                                                                                                                                                                                                                                                                                                                                                                                                                                                                                                                                                                                                                                                                                                                                                                                                                                                                                                                                                                                                                                                                                                                                                                                                                                                                                                                                                                                                                                                                                                | Oak<br>sierra brown         | 3-strip     | Grained              | Silk gloss | 12                | -                               | 1285           | 192           |
|                                                                                                                                                                                                                                                                                                                                                                                                                                                                                                                                                                                                                                                                                                                                                                                                                                                                                                                                                                                                                                                                                                                                                                                                                                                                                                                                                                                                                                                                                                                                                                                                                                                                                                                                                                                                                                                                                                                                                                                                                                                                                                                                | Oak<br>light brown          | 3-strip     | Grained              | Silk matt  | 7                 | 9.5                             | 1285           | 192           |
|                                                                                                                                                                                                                                                                                                                                                                                                                                                                                                                                                                                                                                                                                                                                                                                                                                                                                                                                                                                                                                                                                                                                                                                                                                                                                                                                                                                                                                                                                                                                                                                                                                                                                                                                                                                                                                                                                                                                                                                                                                                                                                                                | Oak<br>honey yellow         | Plank floor | Grained              | Silk matt  | 7                 | 9.5                             | 1285           | 192           |
|                                                                                                                                                                                                                                                                                                                                                                                                                                                                                                                                                                                                                                                                                                                                                                                                                                                                                                                                                                                                                                                                                                                                                                                                                                                                                                                                                                                                                                                                                                                                                                                                                                                                                                                                                                                                                                                                                                                                                                                                                                                                                                                                | Oak<br>sapwood beige        | 3-strip     | Grained              | Silk matt  | 8                 | 10.5                            | 1285           | 192           |
| - W.                                                                                                                                                                                                                                                                                                                                                                                                                                                                                                                                                                                                                                                                                                                                                                                                                                                                                                                                                                                                                                                                                                                                                                                                                                                                                                                                                                                                                                                                                                                                                                                                                                                                                                                                                                                                                                                                                                                                                                                                                                                                                                                           | Oak<br>pale brown           | Plank floor | Smooth               | Matt       | 8                 | -                               | 1276           | 327           |
|                                                                                                                                                                                                                                                                                                                                                                                                                                                                                                                                                                                                                                                                                                                                                                                                                                                                                                                                                                                                                                                                                                                                                                                                                                                                                                                                                                                                                                                                                                                                                                                                                                                                                                                                                                                                                                                                                                                                                                                                                                                                                                                                | Oak<br>ochre brown          | Plank floor | Register<br>embossed | Silk matt  | 8                 | -                               | 1285           | 123           |
|                                                                                                                                                                                                                                                                                                                                                                                                                                                                                                                                                                                                                                                                                                                                                                                                                                                                                                                                                                                                                                                                                                                                                                                                                                                                                                                                                                                                                                                                                                                                                                                                                                                                                                                                                                                                                                                                                                                                                                                                                                                                                                                                | Oak<br>ochre brown          | Plank floor | Register<br>embossed | Silk matt  | 8                 | 10.5                            | 1285           | 192           |
| A STATE OF THE REAL PROPERTY.                                                                                                                                                                                                                                                                                                                                                                                                                                                                                                                                                                                                                                                                                                                                                                                                                                                                                                                                                                                                                                                                                                                                                                                                                                                                                                                                                                                                                                                                                                                                                                                                                                                                                                                                                                                                                                                                                                                                                                                                                                                                                                  |                             | 77 4 7 7 7  |                      |            |                   |                                 |                |               |