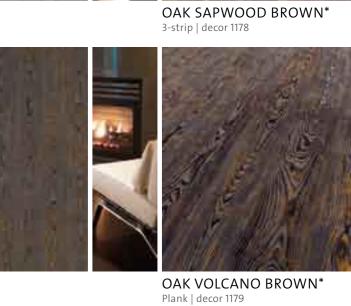

ENERGY
HIGH STANDARDS
DETERMINATION
TRADITION

OAK ARABIA BROWN\* Plank | decor 1303

Plank | decor 1315

Plank | decor 1337

Plank | decor 1334

OAK TOBACCO BROWN\* Plank | decor 1084

WALNUT AUTUMN BROWN\* 3-strip | decor 1014

OAK BLACK\* Plank | decor 1336

Plank | decor 1146

\*Wood reproduction, non-binding colour illustration

Plank | decor 1313

Plank | decor 1330

Stone | decor 1055

WALNUT CONTRAST BROWN\* 3-strip | decor 1175

WALNUT MULTISTRIPE\* Multi | decor 1309