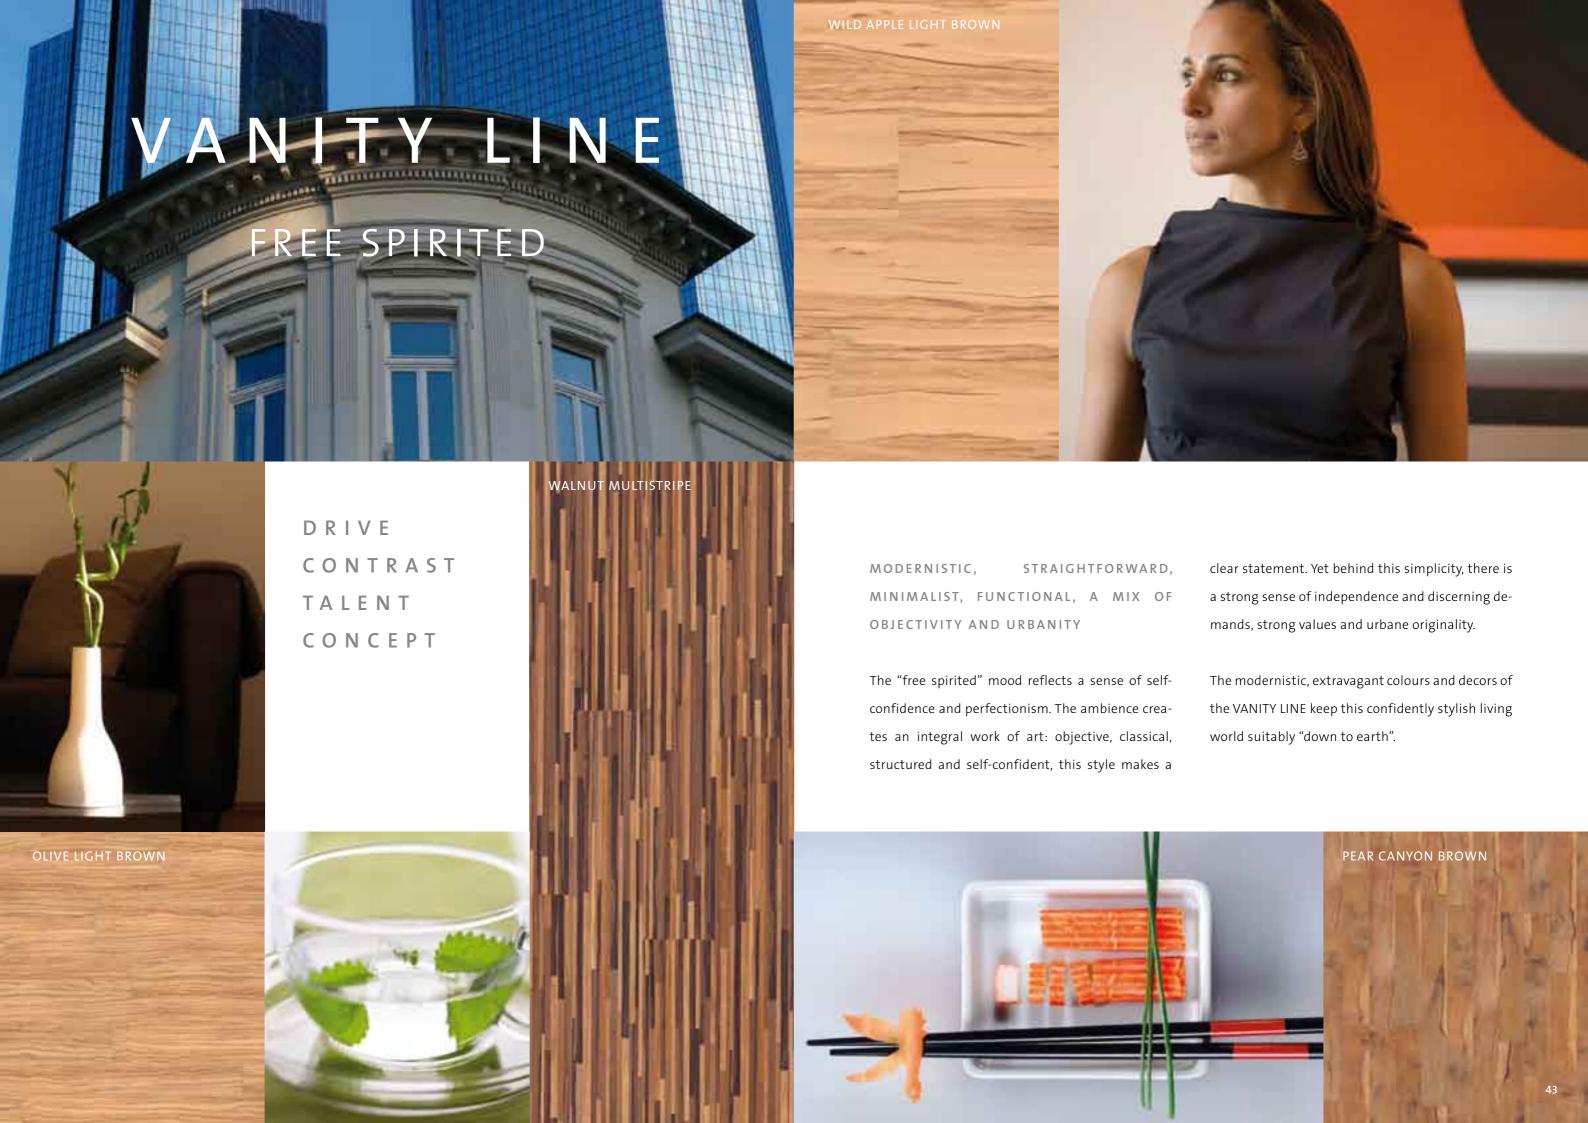

#### Colour worlds and moods

So that you can easily find your way through the assortment, the ter Hürne laminate floor range is divided into six product lines according to colour and feel:

#### **Product lines**

| BREEZE LINE   |   | bright & fresh decors         | 6  |
|---------------|---|-------------------------------|----|
| VITALITY LINE | I | beige brown & friendly decors | 14 |
| CHARM LINE    | I | red brown & warm decors       | 26 |
| COURAGE LINE  | I | dark & powerful decors        | 34 |
| VANITY LINE   | I | contrasting decors            | 42 |
| TIME LINE     | I | fanciful decors               | 50 |