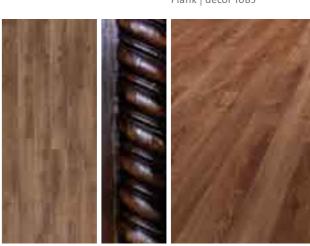

OAK TUNDRA BROWN\*
Plank | decor 1302

\*Wood reproduction, non-binding colour illustration

CLOSENESS TO NATURE, SIMPLE COUNTRY
LIFE, FRESH AIR, SUN, YOUR OWN GARDEN, A CHEERFUL BUNCH OF MEADOW
FLOWERS

The mood of "natural vitality" is, in the truest sense of the phrase, down to earth and original. The straightforward, practical "country-cottage" style, gentle natural colours, but also accents with rich, warm signal colours — carmine red or fresh green — characterise this world. Whether plain or