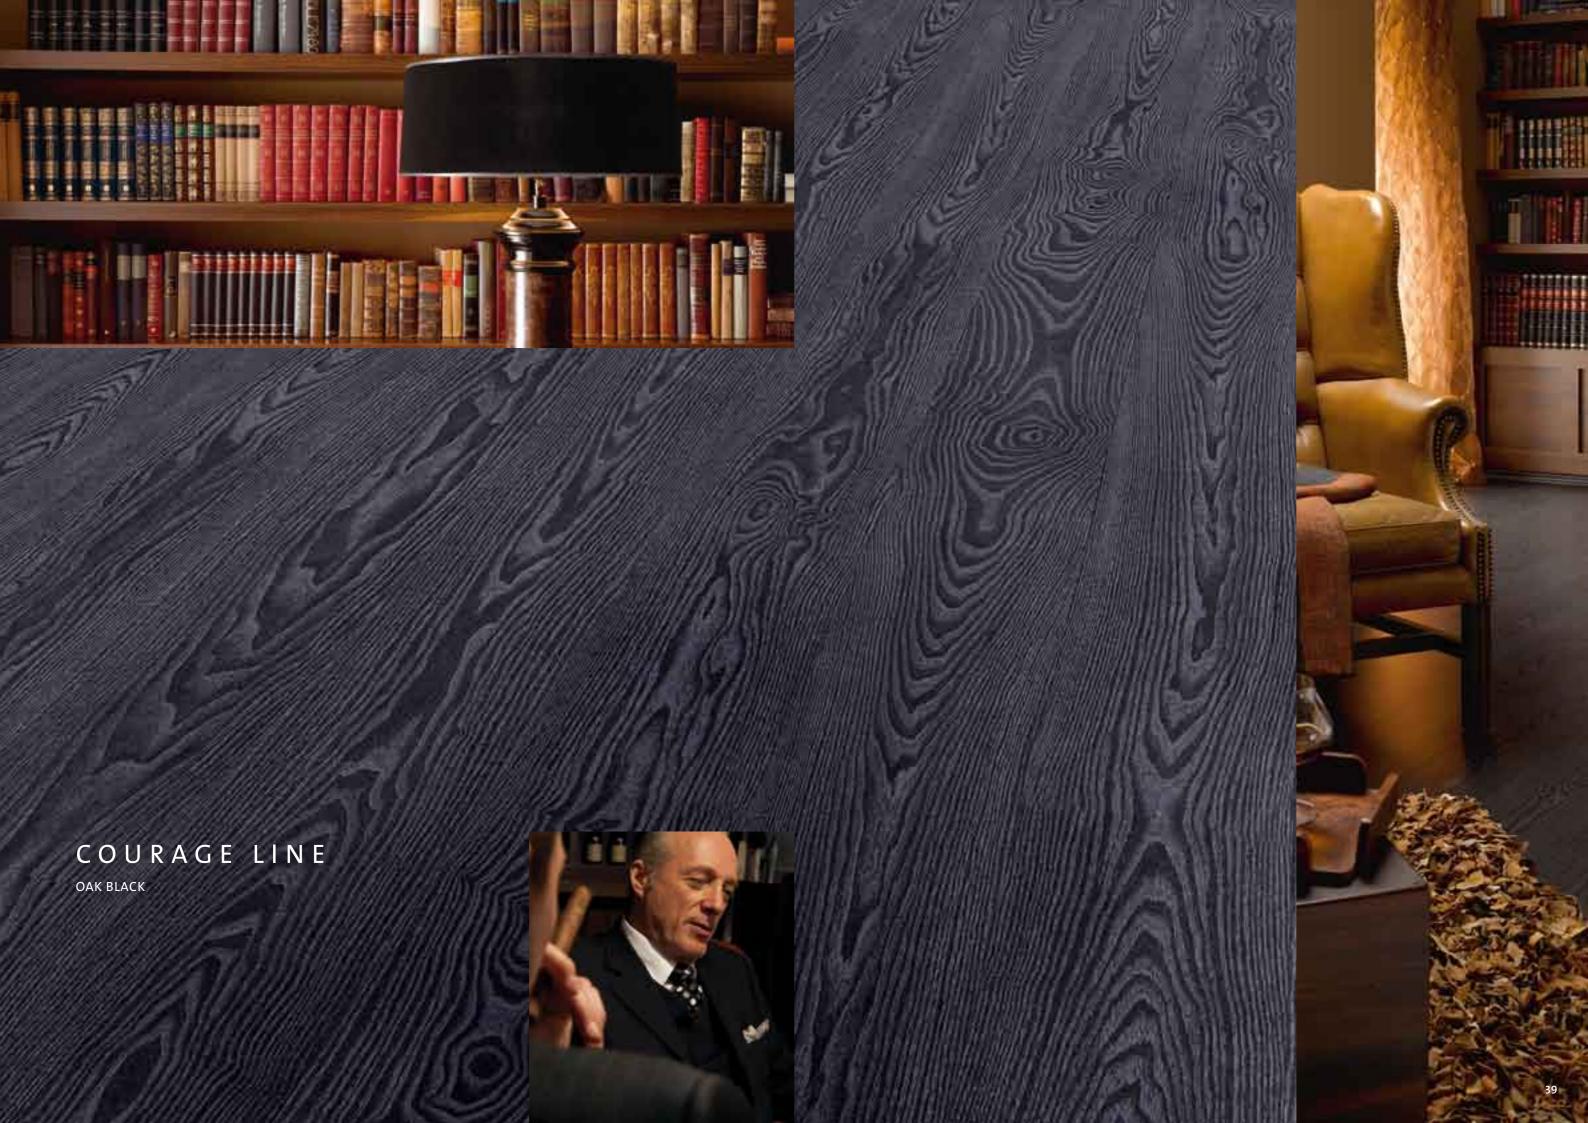

The "distinctively superior" world is defined by contrasting elements. It lives off strong colours, tending towards black, beige and brown.

radiates a sense of dominance and lifestyle. The people living here will enjoy life, will know exactly what they want and will set their own accents – strong, steadfast and dynamic. Unadulterated and forthright, the colours and the decors of the COURAGE LINE emphasise this succinct style.

ENERGY
HIGH STANDARDS
DETERMINATION
TRADITION

OAK ARABIA BROWN\* Plank | decor 1303

Plank | decor 1315

Plank | decor 1337

Plank | decor 1334

OAK TOBACCO BROWN\* Plank | decor 1084

WALNUT AUTUMN BROWN\* 3-strip | decor 1014

OAK BLACK\* Plank | decor 1336

Plank | decor 1146

\*Wood reproduction, non-binding colour illustration

Plank | decor 1313

Plank | decor 1330

Stone | decor 1055

WALNUT CONTRAST BROWN\* 3-strip | decor 1175

WALNUT MULTISTRIPE\* Multi | decor 1309