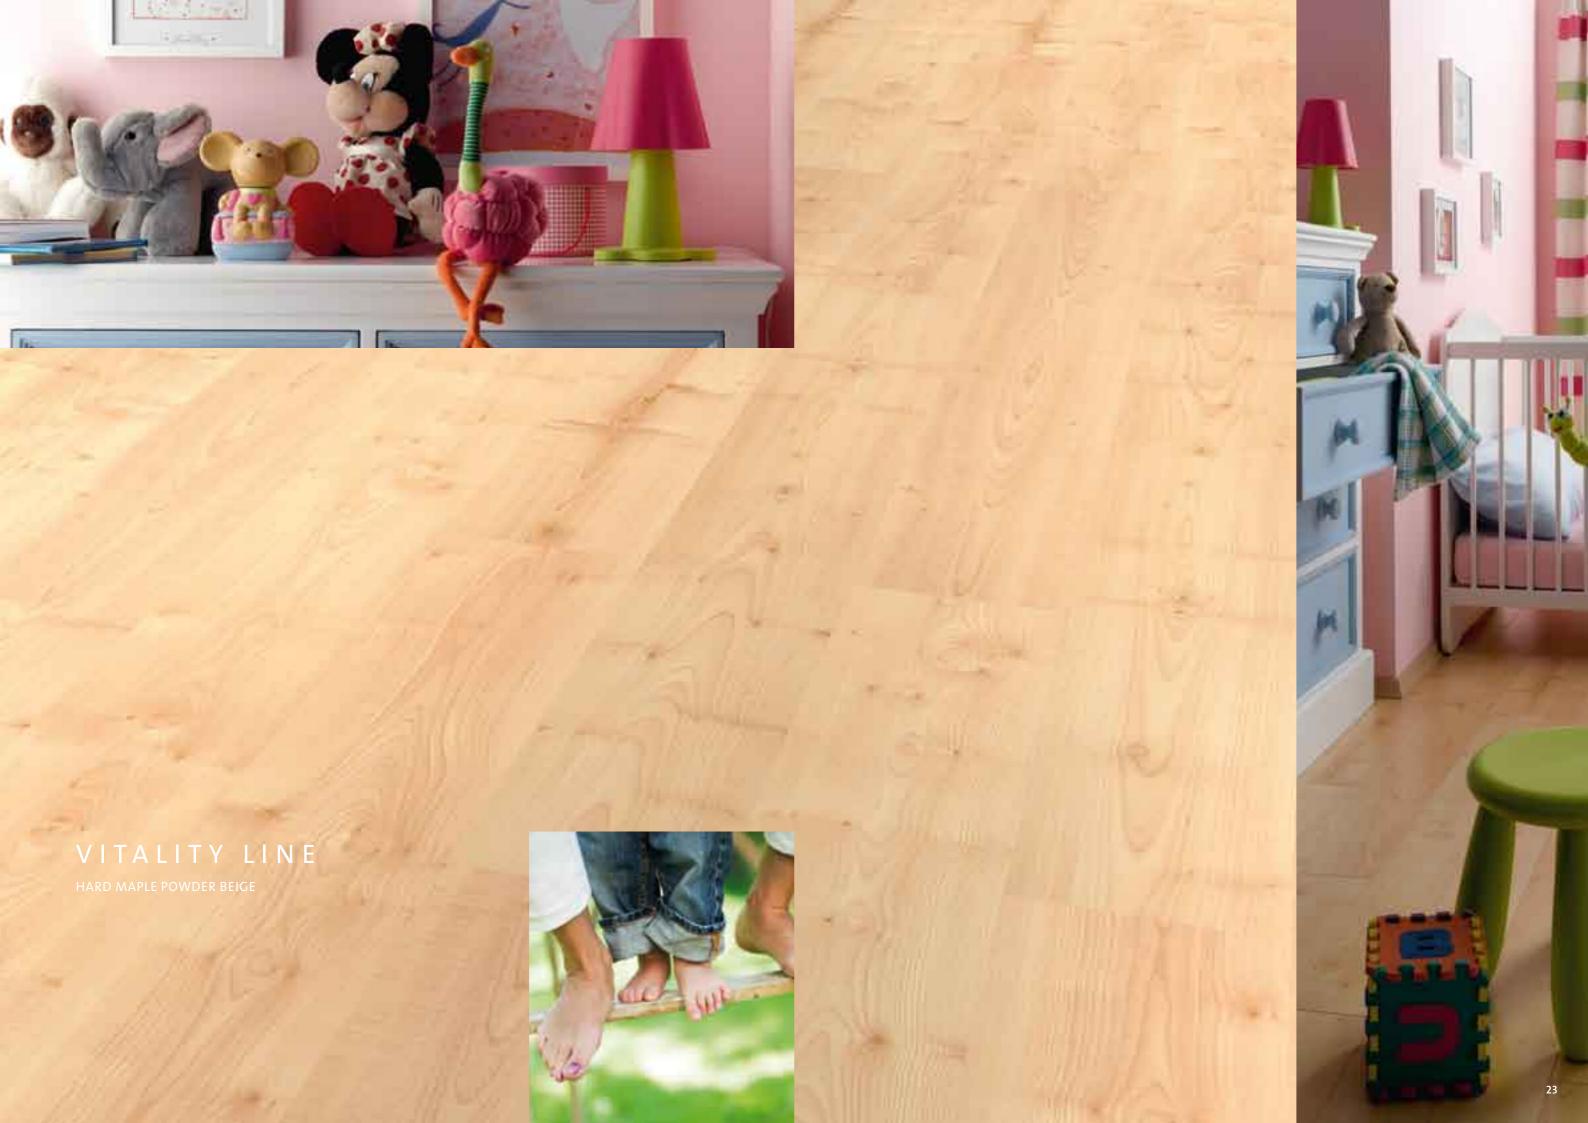

The gentle, warm colours and the decors with a natural appeal of the VITALITY LINE are the perfect complement to this down-to-earth lifestyle.

OAK SIERRA BROWN

CURIOSITY
SPONTANEITY
JOIE DE VIVRE
HARMONY

OAK SAPWOOD BEIGE

OAK LIGHT BROWN

BEECH BROWN BEIGE

ter Hürne unique as life itself

BEECH BROWN BEIGE\*
3-strip | decor 1310

GRANITE IVORY\*

Plank | decor 1327

BEECH ROSÉ BEIGE\* PINE CREAM BEIGE\* Plank | decor 1339 3-strip | decor 1009

| VIIAIIIY |  |
|----------|--|

| A CONTRACTOR OF THE RESIDENCE OF THE PARTY O |                             |             |                      |            |                   |                                 |                |               |
|--------------------------------------------------------------------------------------------------------------------------------------------------------------------------------------------------------------------------------------------------------------------------------------------------------------------------------------------------------------------------------------------------------------------------------------------------------------------------------------------------------------------------------------------------------------------------------------------------------------------------------------------------------------------------------------------------------------------------------------------------------------------------------------------------------------------------------------------------------------------------------------------------------------------------------------------------------------------------------------------------------------------------------------------------------------------------------------------------------------------------------------------------------------------------------------------------------------------------------------------------------------------------------------------------------------------------------------------------------------------------------------------------------------------------------------------------------------------------------------------------------------------------------------------------------------------------------------------------------------------------------------------------------------------------------------------------------------------------------------------------------------------------------------------------------------------------------------------------------------------------------------------------------------------------------------------------------------------------------------------------------------------------------------------------------------------------------------------------------------------------------|-----------------------------|-------------|----------------------|------------|-------------------|---------------------------------|----------------|---------------|
|                                                                                                                                                                                                                                                                                                                                                                                                                                                                                                                                                                                                                                                                                                                                                                                                                                                                                                                                                                                                                                                                                                                                                                                                                                                                                                                                                                                                                                                                                                                                                                                                                                                                                                                                                                                                                                                                                                                                                                                                                                                                                                                                | Product<br>designation      | Model       | Surface              | Gloss      | Thickness<br>(mm) | Thickness incl.<br>AkusTec (mm) | Length<br>(mm) | Width<br>(mm) |
|                                                                                                                                                                                                                                                                                                                                                                                                                                                                                                                                                                                                                                                                                                                                                                                                                                                                                                                                                                                                                                                                                                                                                                                                                                                                                                                                                                                                                                                                                                                                                                                                                                                                                                                                                                                                                                                                                                                                                                                                                                                                                                                                | Granite<br>ivory            | Stone       | Structured           | Matt       | 8                 | -                               | 1276           | 327           |
|                                                                                                                                                                                                                                                                                                                                                                                                                                                                                                                                                                                                                                                                                                                                                                                                                                                                                                                                                                                                                                                                                                                                                                                                                                                                                                                                                                                                                                                                                                                                                                                                                                                                                                                                                                                                                                                                                                                                                                                                                                                                                                                                | Hard maple sand beige       | 3-strip     | Grained              | Silk matt  | 7                 | 9.5                             | 1285           | 192           |
|                                                                                                                                                                                                                                                                                                                                                                                                                                                                                                                                                                                                                                                                                                                                                                                                                                                                                                                                                                                                                                                                                                                                                                                                                                                                                                                                                                                                                                                                                                                                                                                                                                                                                                                                                                                                                                                                                                                                                                                                                                                                                                                                | Hard maple<br>powder beige  | Plank floor | Grained              | Silk matt  | 8                 | -                               | 1285           | 123           |
|                                                                                                                                                                                                                                                                                                                                                                                                                                                                                                                                                                                                                                                                                                                                                                                                                                                                                                                                                                                                                                                                                                                                                                                                                                                                                                                                                                                                                                                                                                                                                                                                                                                                                                                                                                                                                                                                                                                                                                                                                                                                                                                                | Hard maple<br>powder beige  | Plank floor | Grained              | Silk matt  | 8                 | 10.5                            | 1285           | 192           |
|                                                                                                                                                                                                                                                                                                                                                                                                                                                                                                                                                                                                                                                                                                                                                                                                                                                                                                                                                                                                                                                                                                                                                                                                                                                                                                                                                                                                                                                                                                                                                                                                                                                                                                                                                                                                                                                                                                                                                                                                                                                                                                                                | Hard maple<br>apricot beige | 2-strip     | Grained              | Silk matt  | 7                 | 9.5                             | 1285           | 192           |
|                                                                                                                                                                                                                                                                                                                                                                                                                                                                                                                                                                                                                                                                                                                                                                                                                                                                                                                                                                                                                                                                                                                                                                                                                                                                                                                                                                                                                                                                                                                                                                                                                                                                                                                                                                                                                                                                                                                                                                                                                                                                                                                                | Pine<br>cream beige         | Plank floor | Register<br>embossed | Silk matt  | 8                 | -                               | 1285           | 192           |
|                                                                                                                                                                                                                                                                                                                                                                                                                                                                                                                                                                                                                                                                                                                                                                                                                                                                                                                                                                                                                                                                                                                                                                                                                                                                                                                                                                                                                                                                                                                                                                                                                                                                                                                                                                                                                                                                                                                                                                                                                                                                                                                                | Beech<br>rosé beige         | 3-strip     | Grained              | Silk matt  | 7                 | 9.5                             | 1285           | 192           |
|                                                                                                                                                                                                                                                                                                                                                                                                                                                                                                                                                                                                                                                                                                                                                                                                                                                                                                                                                                                                                                                                                                                                                                                                                                                                                                                                                                                                                                                                                                                                                                                                                                                                                                                                                                                                                                                                                                                                                                                                                                                                                                                                | Beech<br>rosé beige         | 3-strip     | Grained              | Silk matt  | 8                 | 10.5                            | 1285           | 192           |
|                                                                                                                                                                                                                                                                                                                                                                                                                                                                                                                                                                                                                                                                                                                                                                                                                                                                                                                                                                                                                                                                                                                                                                                                                                                                                                                                                                                                                                                                                                                                                                                                                                                                                                                                                                                                                                                                                                                                                                                                                                                                                                                                | Beech<br>brown beige        | 3-strip     | Smooth               | Matt       | 8                 | 10.5                            | 1285           | 192           |
|                                                                                                                                                                                                                                                                                                                                                                                                                                                                                                                                                                                                                                                                                                                                                                                                                                                                                                                                                                                                                                                                                                                                                                                                                                                                                                                                                                                                                                                                                                                                                                                                                                                                                                                                                                                                                                                                                                                                                                                                                                                                                                                                | Beech<br>brown beige        | 3-strip     | Grained              | Silk gloss | 12                | -                               | 1285           | 192           |
|                                                                                                                                                                                                                                                                                                                                                                                                                                                                                                                                                                                                                                                                                                                                                                                                                                                                                                                                                                                                                                                                                                                                                                                                                                                                                                                                                                                                                                                                                                                                                                                                                                                                                                                                                                                                                                                                                                                                                                                                                                                                                                                                | Oak<br>sierra brown         | 3-strip     | Smooth               | Matt       | 8                 | 10.5                            | 1285           | 192           |
|                                                                                                                                                                                                                                                                                                                                                                                                                                                                                                                                                                                                                                                                                                                                                                                                                                                                                                                                                                                                                                                                                                                                                                                                                                                                                                                                                                                                                                                                                                                                                                                                                                                                                                                                                                                                                                                                                                                                                                                                                                                                                                                                | Oak<br>sierra brown         | 3-strip     | Grained              | Silk gloss | 12                | -                               | 1285           | 192           |
|                                                                                                                                                                                                                                                                                                                                                                                                                                                                                                                                                                                                                                                                                                                                                                                                                                                                                                                                                                                                                                                                                                                                                                                                                                                                                                                                                                                                                                                                                                                                                                                                                                                                                                                                                                                                                                                                                                                                                                                                                                                                                                                                | Oak<br>light brown          | 3-strip     | Grained              | Silk matt  | 7                 | 9.5                             | 1285           | 192           |
|                                                                                                                                                                                                                                                                                                                                                                                                                                                                                                                                                                                                                                                                                                                                                                                                                                                                                                                                                                                                                                                                                                                                                                                                                                                                                                                                                                                                                                                                                                                                                                                                                                                                                                                                                                                                                                                                                                                                                                                                                                                                                                                                | Oak<br>honey yellow         | Plank floor | Grained              | Silk matt  | 7                 | 9.5                             | 1285           | 192           |
|                                                                                                                                                                                                                                                                                                                                                                                                                                                                                                                                                                                                                                                                                                                                                                                                                                                                                                                                                                                                                                                                                                                                                                                                                                                                                                                                                                                                                                                                                                                                                                                                                                                                                                                                                                                                                                                                                                                                                                                                                                                                                                                                | Oak<br>sapwood beige        | 3-strip     | Grained              | Silk matt  | 8                 | 10.5                            | 1285           | 192           |
| - W.                                                                                                                                                                                                                                                                                                                                                                                                                                                                                                                                                                                                                                                                                                                                                                                                                                                                                                                                                                                                                                                                                                                                                                                                                                                                                                                                                                                                                                                                                                                                                                                                                                                                                                                                                                                                                                                                                                                                                                                                                                                                                                                           | Oak<br>pale brown           | Plank floor | Smooth               | Matt       | 8                 | -                               | 1276           | 327           |
|                                                                                                                                                                                                                                                                                                                                                                                                                                                                                                                                                                                                                                                                                                                                                                                                                                                                                                                                                                                                                                                                                                                                                                                                                                                                                                                                                                                                                                                                                                                                                                                                                                                                                                                                                                                                                                                                                                                                                                                                                                                                                                                                | Oak<br>ochre brown          | Plank floor | Register<br>embossed | Silk matt  | 8                 | -                               | 1285           | 123           |
|                                                                                                                                                                                                                                                                                                                                                                                                                                                                                                                                                                                                                                                                                                                                                                                                                                                                                                                                                                                                                                                                                                                                                                                                                                                                                                                                                                                                                                                                                                                                                                                                                                                                                                                                                                                                                                                                                                                                                                                                                                                                                                                                | Oak<br>ochre brown          | Plank floor | Register<br>embossed | Silk matt  | 8                 | 10.5                            | 1285           | 192           |
| A STATE OF THE REAL PROPERTY.                                                                                                                                                                                                                                                                                                                                                                                                                                                                                                                                                                                                                                                                                                                                                                                                                                                                                                                                                                                                                                                                                                                                                                                                                                                                                                                                                                                                                                                                                                                                                                                                                                                                                                                                                                                                                                                                                                                                                                                                                                                                                                  |                             | 77 4 7 7 7  |                      |            |                   |                                 |                |               |