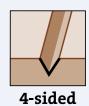

#### Four-sided joint

The four-sided joint emphasises the narrow form of the short plank on all sides.