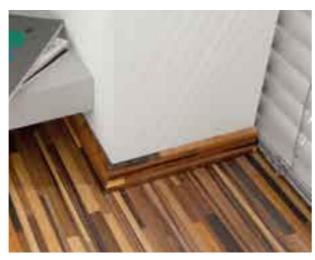

# Skirtings – wide selection of shapes and colours

A perfect floor is the sum of several different details. The skirtings in particular add the finishing touch to the overall impression. ter Hürne supplies a comprehensive selection of skirtings in real-wood or decor designs to suit every decor. The variation of colours, shapes and wood types permits the ideal transition between the wall and the floor.

Skirting for decor wild cherry cinnamon red.

Skirting for decor walnut multistripe.

Every floor can find its counterpart in a perfectly matching colour with a coordinated skirting from ter Hürne. The intelligent clip technology also makes the assembly particularly easy. Cables positioned behind become completely invisible. And, if necessary, the skirtings can easily be removed again.