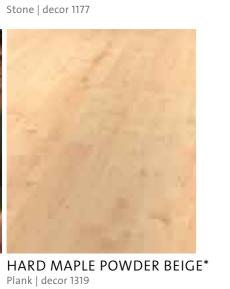

| VIIAIIIY |  |
|----------|--|

| A CONTRACTOR OF THE RESIDENCE OF THE PARTY O |                             |             |                      |            |                   |                                 |                |               |
|--------------------------------------------------------------------------------------------------------------------------------------------------------------------------------------------------------------------------------------------------------------------------------------------------------------------------------------------------------------------------------------------------------------------------------------------------------------------------------------------------------------------------------------------------------------------------------------------------------------------------------------------------------------------------------------------------------------------------------------------------------------------------------------------------------------------------------------------------------------------------------------------------------------------------------------------------------------------------------------------------------------------------------------------------------------------------------------------------------------------------------------------------------------------------------------------------------------------------------------------------------------------------------------------------------------------------------------------------------------------------------------------------------------------------------------------------------------------------------------------------------------------------------------------------------------------------------------------------------------------------------------------------------------------------------------------------------------------------------------------------------------------------------------------------------------------------------------------------------------------------------------------------------------------------------------------------------------------------------------------------------------------------------------------------------------------------------------------------------------------------------|-----------------------------|-------------|----------------------|------------|-------------------|---------------------------------|----------------|---------------|
|                                                                                                                                                                                                                                                                                                                                                                                                                                                                                                                                                                                                                                                                                                                                                                                                                                                                                                                                                                                                                                                                                                                                                                                                                                                                                                                                                                                                                                                                                                                                                                                                                                                                                                                                                                                                                                                                                                                                                                                                                                                                                                                                | Product<br>designation      | Model       | Surface              | Gloss      | Thickness<br>(mm) | Thickness incl.<br>AkusTec (mm) | Length<br>(mm) | Width<br>(mm) |
|                                                                                                                                                                                                                                                                                                                                                                                                                                                                                                                                                                                                                                                                                                                                                                                                                                                                                                                                                                                                                                                                                                                                                                                                                                                                                                                                                                                                                                                                                                                                                                                                                                                                                                                                                                                                                                                                                                                                                                                                                                                                                                                                | Granite<br>ivory            | Stone       | Structured           | Matt       | 8                 | -                               | 1276           | 327           |
|                                                                                                                                                                                                                                                                                                                                                                                                                                                                                                                                                                                                                                                                                                                                                                                                                                                                                                                                                                                                                                                                                                                                                                                                                                                                                                                                                                                                                                                                                                                                                                                                                                                                                                                                                                                                                                                                                                                                                                                                                                                                                                                                | Hard maple sand beige       | 3-strip     | Grained              | Silk matt  | 7                 | 9.5                             | 1285           | 192           |
|                                                                                                                                                                                                                                                                                                                                                                                                                                                                                                                                                                                                                                                                                                                                                                                                                                                                                                                                                                                                                                                                                                                                                                                                                                                                                                                                                                                                                                                                                                                                                                                                                                                                                                                                                                                                                                                                                                                                                                                                                                                                                                                                | Hard maple<br>powder beige  | Plank floor | Grained              | Silk matt  | 8                 | -                               | 1285           | 123           |
|                                                                                                                                                                                                                                                                                                                                                                                                                                                                                                                                                                                                                                                                                                                                                                                                                                                                                                                                                                                                                                                                                                                                                                                                                                                                                                                                                                                                                                                                                                                                                                                                                                                                                                                                                                                                                                                                                                                                                                                                                                                                                                                                | Hard maple<br>powder beige  | Plank floor | Grained              | Silk matt  | 8                 | 10.5                            | 1285           | 192           |
|                                                                                                                                                                                                                                                                                                                                                                                                                                                                                                                                                                                                                                                                                                                                                                                                                                                                                                                                                                                                                                                                                                                                                                                                                                                                                                                                                                                                                                                                                                                                                                                                                                                                                                                                                                                                                                                                                                                                                                                                                                                                                                                                | Hard maple<br>apricot beige | 2-strip     | Grained              | Silk matt  | 7                 | 9.5                             | 1285           | 192           |
|                                                                                                                                                                                                                                                                                                                                                                                                                                                                                                                                                                                                                                                                                                                                                                                                                                                                                                                                                                                                                                                                                                                                                                                                                                                                                                                                                                                                                                                                                                                                                                                                                                                                                                                                                                                                                                                                                                                                                                                                                                                                                                                                | Pine<br>cream beige         | Plank floor | Register<br>embossed | Silk matt  | 8                 | -                               | 1285           | 192           |
|                                                                                                                                                                                                                                                                                                                                                                                                                                                                                                                                                                                                                                                                                                                                                                                                                                                                                                                                                                                                                                                                                                                                                                                                                                                                                                                                                                                                                                                                                                                                                                                                                                                                                                                                                                                                                                                                                                                                                                                                                                                                                                                                | Beech<br>rosé beige         | 3-strip     | Grained              | Silk matt  | 7                 | 9.5                             | 1285           | 192           |
|                                                                                                                                                                                                                                                                                                                                                                                                                                                                                                                                                                                                                                                                                                                                                                                                                                                                                                                                                                                                                                                                                                                                                                                                                                                                                                                                                                                                                                                                                                                                                                                                                                                                                                                                                                                                                                                                                                                                                                                                                                                                                                                                | Beech<br>rosé beige         | 3-strip     | Grained              | Silk matt  | 8                 | 10.5                            | 1285           | 192           |
|                                                                                                                                                                                                                                                                                                                                                                                                                                                                                                                                                                                                                                                                                                                                                                                                                                                                                                                                                                                                                                                                                                                                                                                                                                                                                                                                                                                                                                                                                                                                                                                                                                                                                                                                                                                                                                                                                                                                                                                                                                                                                                                                | Beech<br>brown beige        | 3-strip     | Smooth               | Matt       | 8                 | 10.5                            | 1285           | 192           |
|                                                                                                                                                                                                                                                                                                                                                                                                                                                                                                                                                                                                                                                                                                                                                                                                                                                                                                                                                                                                                                                                                                                                                                                                                                                                                                                                                                                                                                                                                                                                                                                                                                                                                                                                                                                                                                                                                                                                                                                                                                                                                                                                | Beech<br>brown beige        | 3-strip     | Grained              | Silk gloss | 12                | -                               | 1285           | 192           |
|                                                                                                                                                                                                                                                                                                                                                                                                                                                                                                                                                                                                                                                                                                                                                                                                                                                                                                                                                                                                                                                                                                                                                                                                                                                                                                                                                                                                                                                                                                                                                                                                                                                                                                                                                                                                                                                                                                                                                                                                                                                                                                                                | Oak<br>sierra brown         | 3-strip     | Smooth               | Matt       | 8                 | 10.5                            | 1285           | 192           |
|                                                                                                                                                                                                                                                                                                                                                                                                                                                                                                                                                                                                                                                                                                                                                                                                                                                                                                                                                                                                                                                                                                                                                                                                                                                                                                                                                                                                                                                                                                                                                                                                                                                                                                                                                                                                                                                                                                                                                                                                                                                                                                                                | Oak<br>sierra brown         | 3-strip     | Grained              | Silk gloss | 12                | -                               | 1285           | 192           |
|                                                                                                                                                                                                                                                                                                                                                                                                                                                                                                                                                                                                                                                                                                                                                                                                                                                                                                                                                                                                                                                                                                                                                                                                                                                                                                                                                                                                                                                                                                                                                                                                                                                                                                                                                                                                                                                                                                                                                                                                                                                                                                                                | Oak<br>light brown          | 3-strip     | Grained              | Silk matt  | 7                 | 9.5                             | 1285           | 192           |
|                                                                                                                                                                                                                                                                                                                                                                                                                                                                                                                                                                                                                                                                                                                                                                                                                                                                                                                                                                                                                                                                                                                                                                                                                                                                                                                                                                                                                                                                                                                                                                                                                                                                                                                                                                                                                                                                                                                                                                                                                                                                                                                                | Oak<br>honey yellow         | Plank floor | Grained              | Silk matt  | 7                 | 9.5                             | 1285           | 192           |
|                                                                                                                                                                                                                                                                                                                                                                                                                                                                                                                                                                                                                                                                                                                                                                                                                                                                                                                                                                                                                                                                                                                                                                                                                                                                                                                                                                                                                                                                                                                                                                                                                                                                                                                                                                                                                                                                                                                                                                                                                                                                                                                                | Oak<br>sapwood beige        | 3-strip     | Grained              | Silk matt  | 8                 | 10.5                            | 1285           | 192           |
| - W.                                                                                                                                                                                                                                                                                                                                                                                                                                                                                                                                                                                                                                                                                                                                                                                                                                                                                                                                                                                                                                                                                                                                                                                                                                                                                                                                                                                                                                                                                                                                                                                                                                                                                                                                                                                                                                                                                                                                                                                                                                                                                                                           | Oak<br>pale brown           | Plank floor | Smooth               | Matt       | 8                 | -                               | 1276           | 327           |
|                                                                                                                                                                                                                                                                                                                                                                                                                                                                                                                                                                                                                                                                                                                                                                                                                                                                                                                                                                                                                                                                                                                                                                                                                                                                                                                                                                                                                                                                                                                                                                                                                                                                                                                                                                                                                                                                                                                                                                                                                                                                                                                                | Oak<br>ochre brown          | Plank floor | Register<br>embossed | Silk matt  | 8                 | -                               | 1285           | 123           |
|                                                                                                                                                                                                                                                                                                                                                                                                                                                                                                                                                                                                                                                                                                                                                                                                                                                                                                                                                                                                                                                                                                                                                                                                                                                                                                                                                                                                                                                                                                                                                                                                                                                                                                                                                                                                                                                                                                                                                                                                                                                                                                                                | Oak<br>ochre brown          | Plank floor | Register<br>embossed | Silk matt  | 8                 | 10.5                            | 1285           | 192           |
| A STATE OF THE REAL PROPERTY.                                                                                                                                                                                                                                                                                                                                                                                                                                                                                                                                                                                                                                                                                                                                                                                                                                                                                                                                                                                                                                                                                                                                                                                                                                                                                                                                                                                                                                                                                                                                                                                                                                                                                                                                                                                                                                                                                                                                                                                                                                                                                                  |                             | 77 4 7 7 7  |                      |            |                   |                                 |                |               |