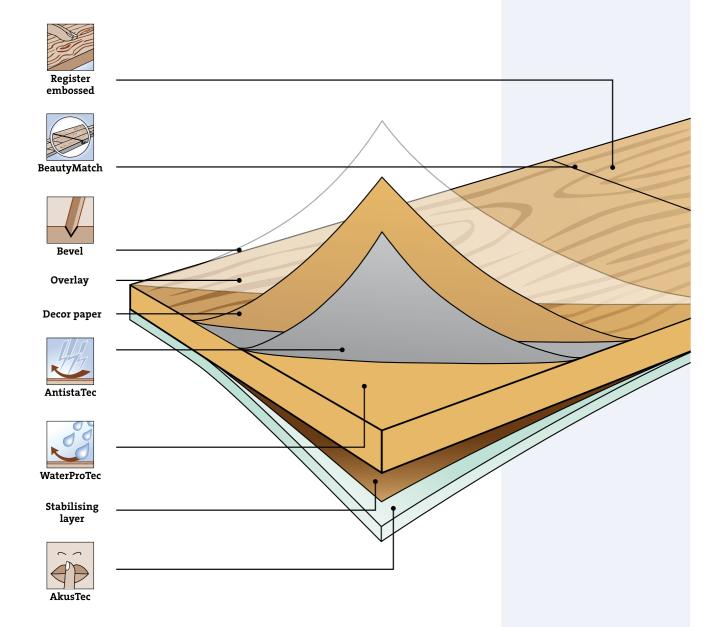

# Laminate floors — a multi-facetted talent with persuasive arguments

The authentic effect of a ter Hürne laminate floor can be experienced with several different senses. At every level, the complex structure features technical characteristics with practical advantages.

These visual and functional characteristics are described in more detail on the following pages.

# Surfaces — structures that touch the senses

The ambience of a room is not created only by sight; touching and feeling complement the visual impression, adding a crucial element of sensuality. The various surfaces of the ter Hürne laminate floors bring out the best in every decor.

#### Register embossed

Presents an absolutely identical structure to the appearance of the decor

#### Grained

Emphasises the natural grain of the wood decor

#### Structured

Supports the original look of stones and tiles

#### Smooth

Imitates a natural appearance with its matt look

#### The visible gloss

#### Silk gloss

Reflects the light discreetly and with specific emphases

#### Silk matt

Shimmers with a slight silk sheen on the surface

#### Matt

Represents a dampened effect