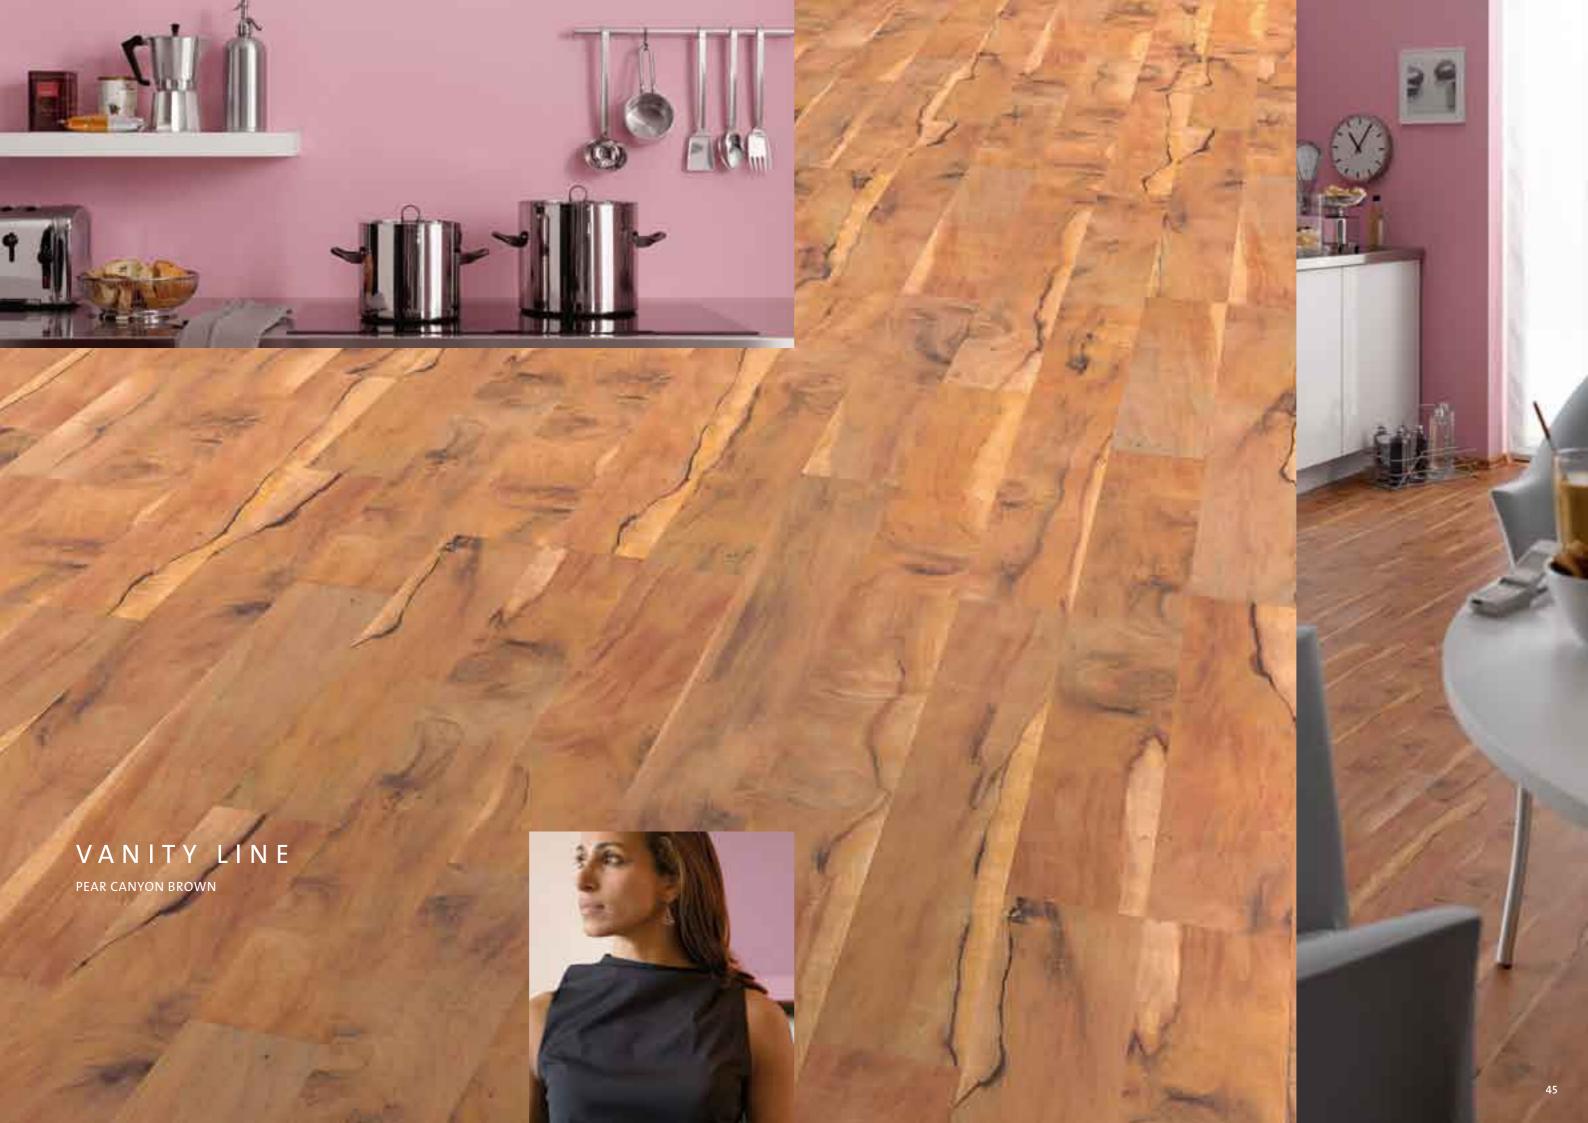

The "distinctively superior" world is defined by contrasting elements. It lives off strong colours, tending towards black, beige and brown.

radiates a sense of dominance and lifestyle. The people living here will enjoy life, will know exactly what they want and will set their own accents – strong, steadfast and dynamic. Unadulterated and forthright, the colours and the decors of the COURAGE LINE emphasise this succinct style.

ENERGY
HIGH STANDARDS
DETERMINATION
TRADITION

OAK ARABIA BROWN\* Plank | decor 1303

Plank | decor 1315

Plank | decor 1337

Plank | decor 1334

OAK TOBACCO BROWN\* Plank | decor 1084

WALNUT AUTUMN BROWN\* 3-strip | decor 1014

OAK BLACK\* Plank | decor 1336

Plank | decor 1146

\*Wood reproduction, non-binding colour illustration

Plank | decor 1313

Plank | decor 1330

Stone | decor 1055

WALNUT CONTRAST BROWN\* 3-strip | decor 1175

WALNUT MULTISTRIPE\* Multi | decor 1309