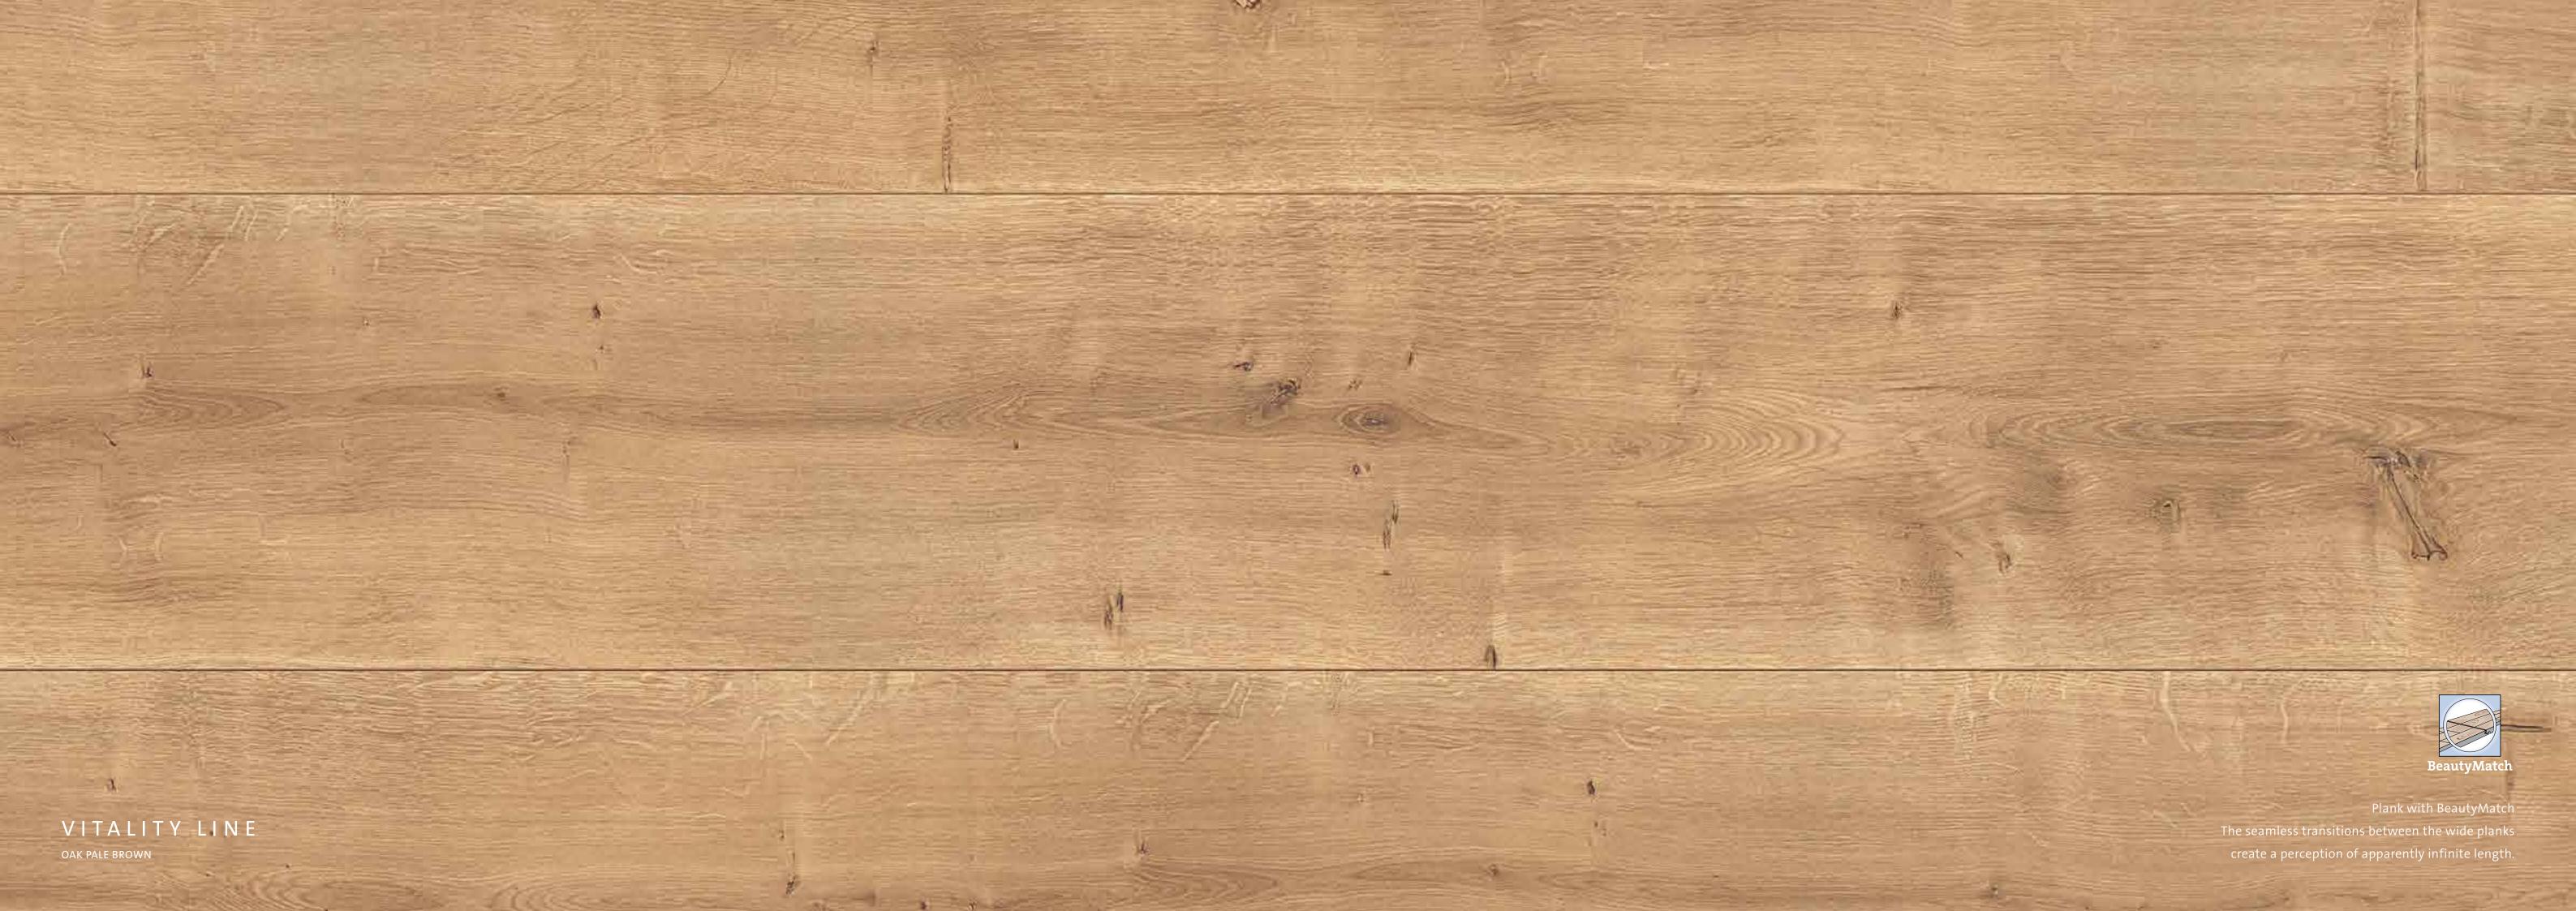

OAK TUNDRA BROWN\*
Plank | decor 1302

\*Wood reproduction, non-binding colour illustration

CLOSENESS TO NATURE, SIMPLE COUNTRY
LIFE, FRESH AIR, SUN, YOUR OWN GARDEN, A CHEERFUL BUNCH OF MEADOW
FLOWERS

The mood of "natural vitality" is, in the truest sense of the phrase, down to earth and original. The straightforward, practical "country-cottage" style, gentle natural colours, but also accents with rich, warm signal colours — carmine red or fresh green — characterise this world. Whether plain or

| VIIAIIIY |  |
|----------|--|

| A CONTRACTOR OF THE RESIDENCE OF THE PARTY O |                             |             |                      |            |                   |                                 |                |               |
|--------------------------------------------------------------------------------------------------------------------------------------------------------------------------------------------------------------------------------------------------------------------------------------------------------------------------------------------------------------------------------------------------------------------------------------------------------------------------------------------------------------------------------------------------------------------------------------------------------------------------------------------------------------------------------------------------------------------------------------------------------------------------------------------------------------------------------------------------------------------------------------------------------------------------------------------------------------------------------------------------------------------------------------------------------------------------------------------------------------------------------------------------------------------------------------------------------------------------------------------------------------------------------------------------------------------------------------------------------------------------------------------------------------------------------------------------------------------------------------------------------------------------------------------------------------------------------------------------------------------------------------------------------------------------------------------------------------------------------------------------------------------------------------------------------------------------------------------------------------------------------------------------------------------------------------------------------------------------------------------------------------------------------------------------------------------------------------------------------------------------------|-----------------------------|-------------|----------------------|------------|-------------------|---------------------------------|----------------|---------------|
|                                                                                                                                                                                                                                                                                                                                                                                                                                                                                                                                                                                                                                                                                                                                                                                                                                                                                                                                                                                                                                                                                                                                                                                                                                                                                                                                                                                                                                                                                                                                                                                                                                                                                                                                                                                                                                                                                                                                                                                                                                                                                                                                | Product<br>designation      | Model       | Surface              | Gloss      | Thickness<br>(mm) | Thickness incl.<br>AkusTec (mm) | Length<br>(mm) | Width<br>(mm) |
|                                                                                                                                                                                                                                                                                                                                                                                                                                                                                                                                                                                                                                                                                                                                                                                                                                                                                                                                                                                                                                                                                                                                                                                                                                                                                                                                                                                                                                                                                                                                                                                                                                                                                                                                                                                                                                                                                                                                                                                                                                                                                                                                | Granite<br>ivory            | Stone       | Structured           | Matt       | 8                 | -                               | 1276           | 327           |
|                                                                                                                                                                                                                                                                                                                                                                                                                                                                                                                                                                                                                                                                                                                                                                                                                                                                                                                                                                                                                                                                                                                                                                                                                                                                                                                                                                                                                                                                                                                                                                                                                                                                                                                                                                                                                                                                                                                                                                                                                                                                                                                                | Hard maple sand beige       | 3-strip     | Grained              | Silk matt  | 7                 | 9.5                             | 1285           | 192           |
|                                                                                                                                                                                                                                                                                                                                                                                                                                                                                                                                                                                                                                                                                                                                                                                                                                                                                                                                                                                                                                                                                                                                                                                                                                                                                                                                                                                                                                                                                                                                                                                                                                                                                                                                                                                                                                                                                                                                                                                                                                                                                                                                | Hard maple<br>powder beige  | Plank floor | Grained              | Silk matt  | 8                 | -                               | 1285           | 123           |
|                                                                                                                                                                                                                                                                                                                                                                                                                                                                                                                                                                                                                                                                                                                                                                                                                                                                                                                                                                                                                                                                                                                                                                                                                                                                                                                                                                                                                                                                                                                                                                                                                                                                                                                                                                                                                                                                                                                                                                                                                                                                                                                                | Hard maple<br>powder beige  | Plank floor | Grained              | Silk matt  | 8                 | 10.5                            | 1285           | 192           |
|                                                                                                                                                                                                                                                                                                                                                                                                                                                                                                                                                                                                                                                                                                                                                                                                                                                                                                                                                                                                                                                                                                                                                                                                                                                                                                                                                                                                                                                                                                                                                                                                                                                                                                                                                                                                                                                                                                                                                                                                                                                                                                                                | Hard maple<br>apricot beige | 2-strip     | Grained              | Silk matt  | 7                 | 9.5                             | 1285           | 192           |
|                                                                                                                                                                                                                                                                                                                                                                                                                                                                                                                                                                                                                                                                                                                                                                                                                                                                                                                                                                                                                                                                                                                                                                                                                                                                                                                                                                                                                                                                                                                                                                                                                                                                                                                                                                                                                                                                                                                                                                                                                                                                                                                                | Pine<br>cream beige         | Plank floor | Register<br>embossed | Silk matt  | 8                 | -                               | 1285           | 192           |
|                                                                                                                                                                                                                                                                                                                                                                                                                                                                                                                                                                                                                                                                                                                                                                                                                                                                                                                                                                                                                                                                                                                                                                                                                                                                                                                                                                                                                                                                                                                                                                                                                                                                                                                                                                                                                                                                                                                                                                                                                                                                                                                                | Beech<br>rosé beige         | 3-strip     | Grained              | Silk matt  | 7                 | 9.5                             | 1285           | 192           |
|                                                                                                                                                                                                                                                                                                                                                                                                                                                                                                                                                                                                                                                                                                                                                                                                                                                                                                                                                                                                                                                                                                                                                                                                                                                                                                                                                                                                                                                                                                                                                                                                                                                                                                                                                                                                                                                                                                                                                                                                                                                                                                                                | Beech<br>rosé beige         | 3-strip     | Grained              | Silk matt  | 8                 | 10.5                            | 1285           | 192           |
|                                                                                                                                                                                                                                                                                                                                                                                                                                                                                                                                                                                                                                                                                                                                                                                                                                                                                                                                                                                                                                                                                                                                                                                                                                                                                                                                                                                                                                                                                                                                                                                                                                                                                                                                                                                                                                                                                                                                                                                                                                                                                                                                | Beech<br>brown beige        | 3-strip     | Smooth               | Matt       | 8                 | 10.5                            | 1285           | 192           |
|                                                                                                                                                                                                                                                                                                                                                                                                                                                                                                                                                                                                                                                                                                                                                                                                                                                                                                                                                                                                                                                                                                                                                                                                                                                                                                                                                                                                                                                                                                                                                                                                                                                                                                                                                                                                                                                                                                                                                                                                                                                                                                                                | Beech<br>brown beige        | 3-strip     | Grained              | Silk gloss | 12                | -                               | 1285           | 192           |
|                                                                                                                                                                                                                                                                                                                                                                                                                                                                                                                                                                                                                                                                                                                                                                                                                                                                                                                                                                                                                                                                                                                                                                                                                                                                                                                                                                                                                                                                                                                                                                                                                                                                                                                                                                                                                                                                                                                                                                                                                                                                                                                                | Oak<br>sierra brown         | 3-strip     | Smooth               | Matt       | 8                 | 10.5                            | 1285           | 192           |
|                                                                                                                                                                                                                                                                                                                                                                                                                                                                                                                                                                                                                                                                                                                                                                                                                                                                                                                                                                                                                                                                                                                                                                                                                                                                                                                                                                                                                                                                                                                                                                                                                                                                                                                                                                                                                                                                                                                                                                                                                                                                                                                                | Oak<br>sierra brown         | 3-strip     | Grained              | Silk gloss | 12                | -                               | 1285           | 192           |
|                                                                                                                                                                                                                                                                                                                                                                                                                                                                                                                                                                                                                                                                                                                                                                                                                                                                                                                                                                                                                                                                                                                                                                                                                                                                                                                                                                                                                                                                                                                                                                                                                                                                                                                                                                                                                                                                                                                                                                                                                                                                                                                                | Oak<br>light brown          | 3-strip     | Grained              | Silk matt  | 7                 | 9.5                             | 1285           | 192           |
|                                                                                                                                                                                                                                                                                                                                                                                                                                                                                                                                                                                                                                                                                                                                                                                                                                                                                                                                                                                                                                                                                                                                                                                                                                                                                                                                                                                                                                                                                                                                                                                                                                                                                                                                                                                                                                                                                                                                                                                                                                                                                                                                | Oak<br>honey yellow         | Plank floor | Grained              | Silk matt  | 7                 | 9.5                             | 1285           | 192           |
|                                                                                                                                                                                                                                                                                                                                                                                                                                                                                                                                                                                                                                                                                                                                                                                                                                                                                                                                                                                                                                                                                                                                                                                                                                                                                                                                                                                                                                                                                                                                                                                                                                                                                                                                                                                                                                                                                                                                                                                                                                                                                                                                | Oak<br>sapwood beige        | 3-strip     | Grained              | Silk matt  | 8                 | 10.5                            | 1285           | 192           |
| - W.                                                                                                                                                                                                                                                                                                                                                                                                                                                                                                                                                                                                                                                                                                                                                                                                                                                                                                                                                                                                                                                                                                                                                                                                                                                                                                                                                                                                                                                                                                                                                                                                                                                                                                                                                                                                                                                                                                                                                                                                                                                                                                                           | Oak<br>pale brown           | Plank floor | Smooth               | Matt       | 8                 | -                               | 1276           | 327           |
|                                                                                                                                                                                                                                                                                                                                                                                                                                                                                                                                                                                                                                                                                                                                                                                                                                                                                                                                                                                                                                                                                                                                                                                                                                                                                                                                                                                                                                                                                                                                                                                                                                                                                                                                                                                                                                                                                                                                                                                                                                                                                                                                | Oak<br>ochre brown          | Plank floor | Register<br>embossed | Silk matt  | 8                 | -                               | 1285           | 123           |
|                                                                                                                                                                                                                                                                                                                                                                                                                                                                                                                                                                                                                                                                                                                                                                                                                                                                                                                                                                                                                                                                                                                                                                                                                                                                                                                                                                                                                                                                                                                                                                                                                                                                                                                                                                                                                                                                                                                                                                                                                                                                                                                                | Oak<br>ochre brown          | Plank floor | Register<br>embossed | Silk matt  | 8                 | 10.5                            | 1285           | 192           |
| A STATE OF THE REAL PROPERTY.                                                                                                                                                                                                                                                                                                                                                                                                                                                                                                                                                                                                                                                                                                                                                                                                                                                                                                                                                                                                                                                                                                                                                                                                                                                                                                                                                                                                                                                                                                                                                                                                                                                                                                                                                                                                                                                                                                                                                                                                                                                                                                  |                             | 77 4 7 7 7  |                      |            |                   |                                 |                |               |