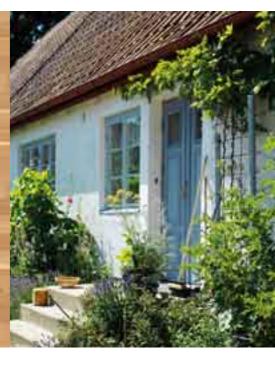

OAK TUNDRA BROWN\*
Plank | decor 1302

\*Wood reproduction, non-binding colour illustration

CLOSENESS TO NATURE, SIMPLE COUNTRY
LIFE, FRESH AIR, SUN, YOUR OWN GARDEN, A CHEERFUL BUNCH OF MEADOW
FLOWERS

The mood of "natural vitality" is, in the truest sense of the phrase, down to earth and original. The straightforward, practical "country-cottage" style, gentle natural colours, but also accents with rich, warm signal colours — carmine red or fresh green — characterise this world. Whether plain or

romantically intricate, this scenario always radiates warmth, harmony and cheerfulness. The people who live here are close to Nature, genuine and authentic, but also dreamy and idealistic. They do not rush to follow trends, but are content in themselves and in their world.

The gentle, warm colours and the decors with a natural appeal of the VITALITY LINE are the perfect complement to this down-to-earth lifestyle.

OAK SIERRA BROWN

CURIOSITY
SPONTANEITY
JOIE DE VIVRE
HARMONY